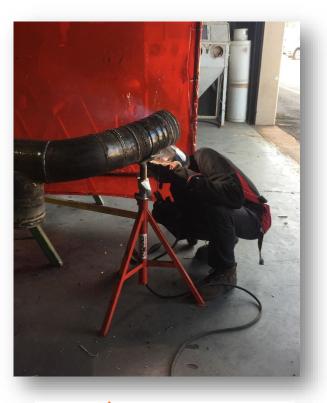

### Welding a Career

With the help of Career Source Central Florida, Matthew attended Orange Technical College for welding training. As a result, he earned several certificates, including his Welder Certification.

Matthew, who had applied for a role but not received a response from an employer, received assistance from a career consultant who helped enhance his resume, coached him on his interviewing skills and connected him to future employers through a hiring event.

Landing several interviews with another employer, Matthew secured his career earning around \$20.00 per hour with benefits, and has also become a member of the Iron Workers Union.