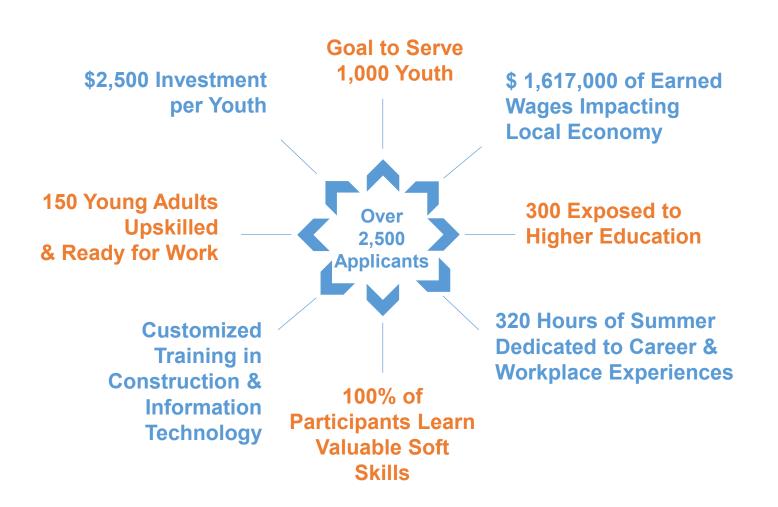

Youth boot camp presentation opportunity         |         | <b>√</b>     | <b>√</b> |
| Dedicated career seeker afterhours meeting       |         | <b>√</b>     | <b>√</b> |
| Industry data reporting                          |         |              | <b>√</b> |
|                                                  | \$5,000 | \$10,000     | \$15,000 |





At CareerSource Central Florida (CSCF), our mission is to change people's lives, transform businesses and create more prosperity for our community. This all starts with our leaders of tomorrow -the young adults in our community who are beginning to learn what the workforce is like, what they want to do with their lives and how to achieve their career goals. That's where we come in.



### ENHANCED SUMMER YOUTH PROGRAM

### 2019 Impact





# YOUTH PROGRAM Student Experience



### **Exploring Pathways To Success**

Christian came to Career Source Central Florida as an unemployed 22 year-old high school dropout who was deficient in Math. Christian learned about the youth program from his father who had been served by a Career Consultant.

Christian wanted to move out of his parent's home and begin a life on his own, but he lacked the financial means. He knew he needed a career, but didn't know how to get started. Christian learned about the youth program and how he could get his GED along with career training in electronics.

He was enrolled in Valencia's Electronic Board Assembly program and earned his GED within three months.

### Welding a Career

With the help of Career Source Central Florida, Matthew attended Orange