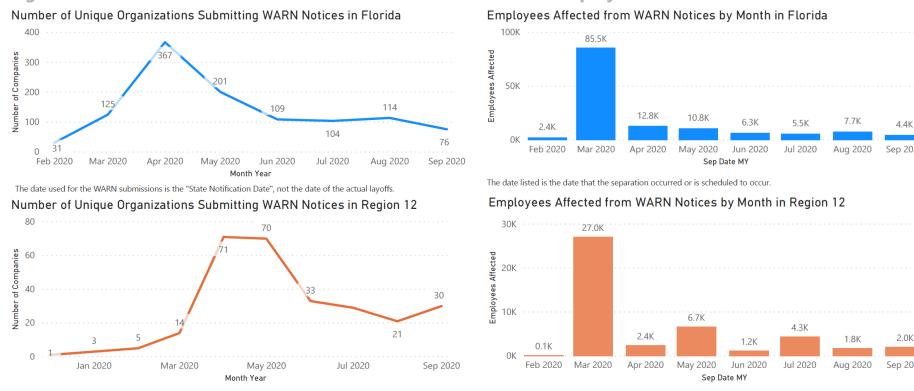

## LAYOFF IMPACT - CENTRAL FLORIDA

#### Region 12 and Statewide WARN Notice Submissions & Affected Employees

- Central Florida layoff notices represent 40% of those filed in September
- In September, 50% of those impacted in the state are from Central Florida
- Region has seen additional layoffs in hospitality, tourism, transportation