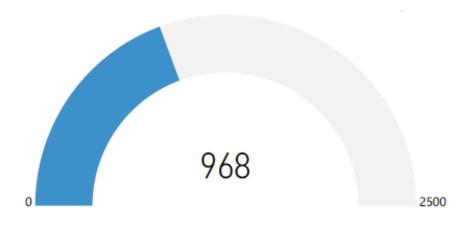

#### Customers Placed – Five County Make up

#### PY 19-20 Number of Customers Placed

#### Customers Placed – Five County Make up

CENTRAL FLORIDA