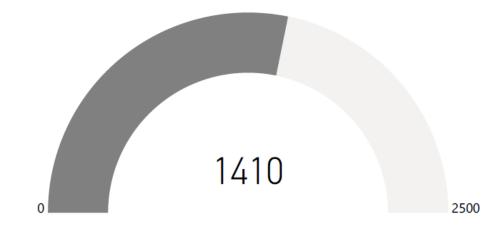

## DIVERSIFY REVENUE STREAMS TO ADJUST FOR VARIABLES IN FEDERAL FUNDING

| Revenue Diversity Goal       | \$<br>1,600,000  |
|------------------------------|------------------|
|                              |                  |
| Grant Funding                |                  |
| Help is Here - Orange County | \$<br>7,000,000  |
| Veterans Award               | \$<br>38,206     |
| Project Opioid               | \$<br>2,950,000  |
|                              | \$<br>9,988,206  |
| Public Funding               |                  |
| Orange County (Youth Grant)  | \$<br>99,000     |
|                              |                  |
| Ticket to Work               | \$<br>47,609     |
|                              |                  |
| <b>Private Funding</b>       |                  |
| Board Member Contributions   | \$<br>2,000      |
| Additions Financial Bank     | \$<br>40,000     |
|                              | \$<br>42,000     |
|                              |                  |
| Year to Date Total           | \$<br>10,176,815 |