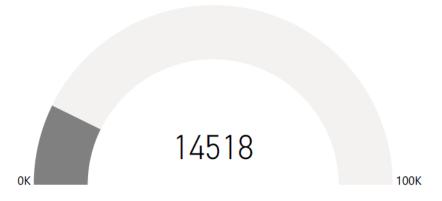

PY 20-21 Customers Served

Customers Served – Five County Make up

PY 19-20 Customers Served

## Customers Served – Five County Make up

PY 20-21 Number of Career Seekers in Training

PY 19-20 Number of Career Seekers in Training

PY 20-21 Number of Career Seekers Trained and Placed

| Employment Targeted Sector | Distinct Placements | Percent | Average Wage | Median Wage |
|----------------------------|---------------------|---------|--------------|-------------|
| Trade & Logistics          | 24                  | 15.00%  | \$24.87      | \$15.00     |
| Other                      | 27                  | 16.88%  | \$18.75      | \$17.00     |
| Construction & Utilities   | 27                  | 16.88%  | \$17.66      | \$16.00     |
| Healthcare                 | 40                  | 25.00%  | \$17.19      | \$14.50     |
| IT & Finance               | 21                  | 13.13%  | \$16.56      | \$15.00     |
| Manufacturing              | 12                  | 7.50%   | \$14.77      | \$14.16     |
| Hospitality/Tourism        | 10                  | 6.25%   | \$10.18      | \$9.92      |