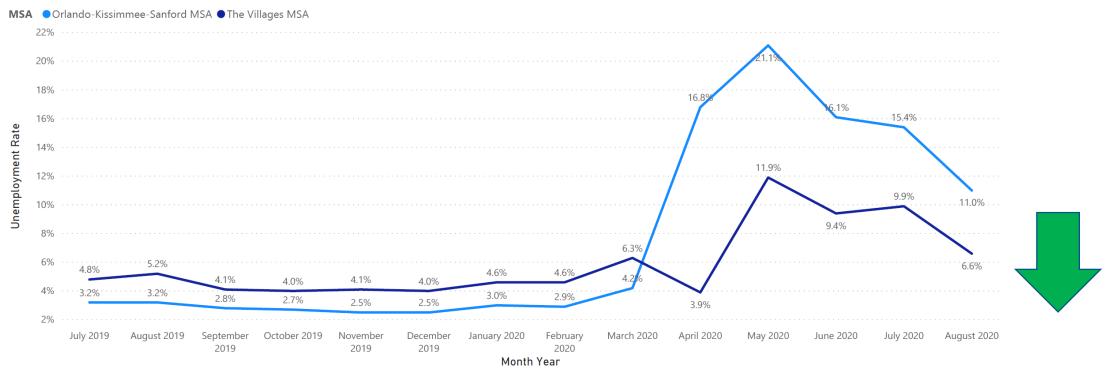

## CENTRAL FLORIDA UNEMPLOYMENT RATE

11% = Orlando-Kissimmee-Sanford MSA Rate

Down 4.3% from July 2020

7.4% = Florida Unemployment Rate

8.4% = US Unemployment Rate

#### **Region 12 Unemployment by MSA**

Unemployment Rate by Month Year and MSA (%)

Data Source: https://fred.stlouisfed.org/

Source: Florida Department of Economic Opportunity, August 2020 released September 18, 2020;

## CENTRAL FLORIDA UNEMPLOYMENT RATE BY COUNTY

11% = Orlando-Kissimmee-Sanford MSA Rate

Down 4.3% from July 2020

7.4% = Florida Unemployment Rate

8.4% = US Unemployment Rate

| County   | Unemployment Rate | Number Unemployed | State Rank       |
|----------|-------------------|-------------------|------------------|
| Osceola  | 15.1%             | 28.8K             | <b>1</b> st      |
| Orange   | 16.1%             | 88K               | 2 <sup>nd</sup>  |
| Lake     | 8.8%              | 13.5K             | 5 <sup>th</sup>  |
| Seminole | 7.2%              | 17.3K             | 12 <sup>th</sup> |
| Sumter   | 6.6%              | 2K                | 26 <sup>th</sup> |