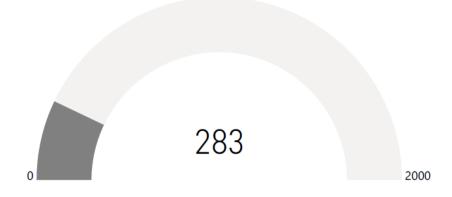

## \$7M CARES Act Monies Grant

- Grant funding provides range of career development services to 4,000 Orange County residents:
  - Training: Certificates; Advance Training
  - Internships / On-the-Job Training for Businesses

## Performance Update

- √ 1,500 Individuals Applied
- √ 813 In Process/ Pending Approval
- ✓ 316 Enrolled

Ready to conquer your next job?

Count on us to get you hired and earning quickly.

Employers hiring right now are waiting for you.