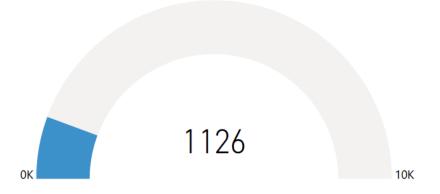

## SUMMER YOUTH 2020 - SUMMARY

| Enrollment Goals                           | Original<br>Plan | COVID<br>Adjustment*           | Actual<br>Enrollment           | % to<br>Original<br>Plan | Actual % to<br>Adjusted |
|--------------------------------------------|------------------|--------------------------------|--------------------------------|--------------------------|-------------------------|
| Experience: Internships                    | 800              | In-person: 400<br>Virtual: 400 | In-person: 340<br>Virtual: 294 | 85%<br>73%               | 85%<br>73%              |
| <b>Explore:</b> Explore Higher Education   | 300              | 276                            | 253                            | 84%                      | 91%                     |
| Accelerate: Immersion in Industry Training | 400              | 327                            | 170                            | 43%                      | 51%                     |
| Totals                                     | 1500             | 1403                           | 1057                           | 70%                      | 75%                     |

## SUMMER TRENDS: 2018 TO 2020

| Applicant Pool | Eligible Youth | Enrolled    | Completed |  |  |  |  |
|----------------|----------------|-------------|-----------|--|--|--|--|
| 2020: 2,353    | 2020: 1,394    | 2020: 1,057 | 2020: 92% |  |  |  |  |
| 2019: 2,200    | 2019: 1,300    | 2019: 882   | 2019: 91% |  |  |  |  |
| 2018: 942      | 2018: 550      | 2018: 481   | 2018: 92% |  |  |  |  |
|                |                |             |           |  |  |  |  |