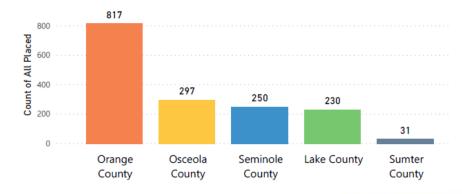

\$15.34 Average Wage \$13.50 Median Wage

PY 20-21 Number of Customers Placed

#### Customers Placed – Five County Make up