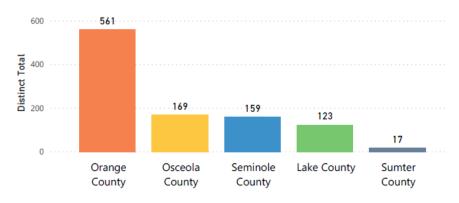

PY 20-21 Customers Served

Customers Served – Five County Make up

PY 19-20 Customers Served

## Customers Served – Five County Make up

PY 20-21 Number of Career Seekers in Training

PY 19-20 Number of Career Seekers in Training

PY 20-21 Number of Career Seekers Trained and Placed

| Employment Targeted Sector | Distinct Placements | Percent | Average Wage | Median Wage |
|----------------------------|---------------------|---------|--------------|-------------|
| Trade & Logistics          | 24                  | 15.00%  | \$24.87      | \$15.00     |
| Other                      | 27                  | 16.88%  | \$18.75      | \$17.00     |
| Construction & Utilities   | 27                  | 16.88%  | \$17.66      | \$16.00     |
| Healthcare                 | 40                  | 25.00%  | \$17.19      | \$14.50     |
| IT & Finance               | 21                  | 13.13%  | \$16.56      | \$15.00     |
| Manufacturing              | 12                  | 7.50%   | \$14.77      | \$14.16     |
| Hospitality/Tourism        | 10                  | 6.25%   | \$10.18      | \$9.92      |