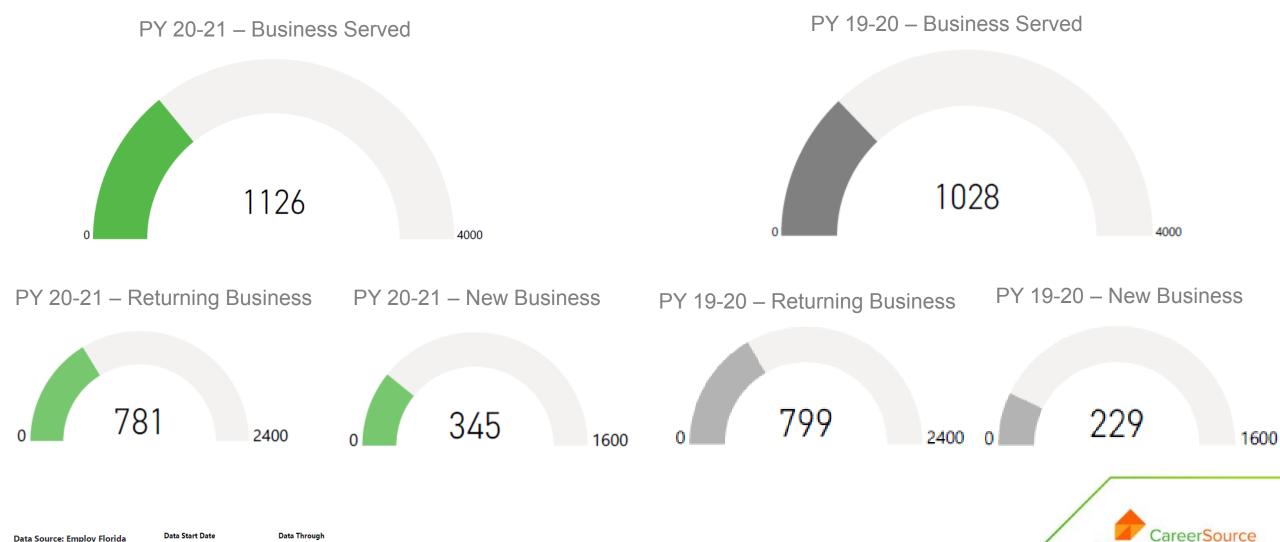

## DELIVER TALENT ACQUISITION STRATEGIES FOR BUSINESSES IN HIGH GROWTH INDUSTRIES

Data Start Date

July 1, 2020

Data Source: Employ Florida

and OSST SQL Server

Data Through

September 20, 2020