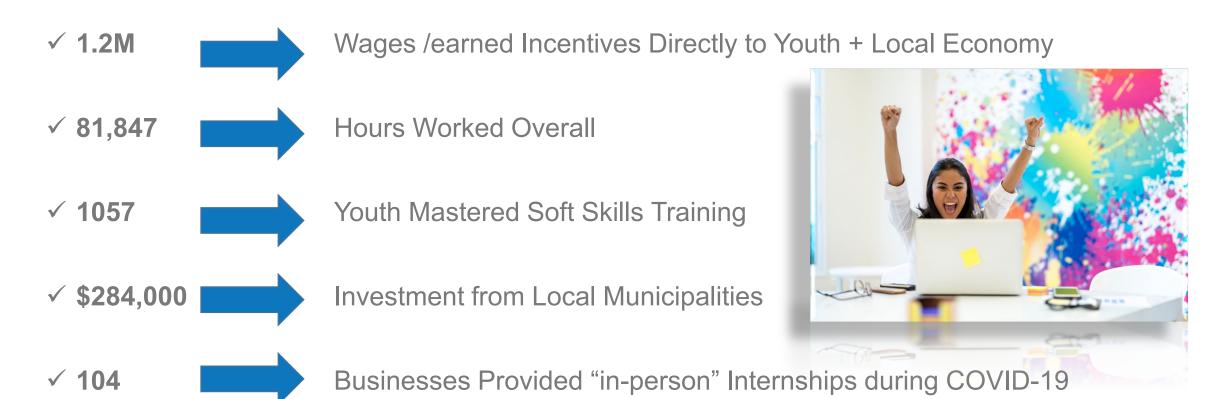

## SUMMER YOUTH 2020 - SUMMARY

| Enrollment Goals                           | Original<br>Plan | COVID<br>Adjustment*           | Actual<br>Enrollment           | % to<br>Original<br>Plan | Actual % to<br>Adjusted |
|--------------------------------------------|------------------|--------------------------------|--------------------------------|--------------------------|-------------------------|
| Experience: Internships                    | 800              | In-person: 400<br>Virtual: 400 | In-person: 340<br>Virtual: 294 | 85%<br>73%               | 85%<br>73%              |
| <b>Explore:</b> Explore Higher Education   | 300              | 276                            | 253                            | 84%                      | 91%                     |
| Accelerate: Immersion in Industry Training | 400              | 327                            | 170                            | 43%                      | 51%                     |
| Totals                                     | 1500             | 1403                           | 1057                           | 70%                      | 75%                     |

## SUMMER TRENDS: 2018 TO 2020

| Applicant Pool | Eligible Youth | Enrolled    | Completed |  |  |  |  |
|----------------|----------------|-------------|-----------|--|--|--|--|
| 2020: 2,353    | 2020: 1,394    | 2020: 1,057 | 2020: 92% |  |  |  |  |
| 2019: 2,200    | 2019: 1,300    | 2019: 882   | 2019: 91% |  |  |  |  |
| 2018: 942      | 2018: 550      | 2018: 481   | 2018: 92% |  |  |  |  |
|                |                |             |           |  |  |  |  |