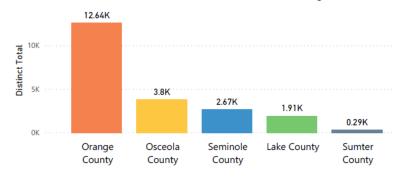

PY 20-21 Customers Served

Customers Served – Five County Make up

PY 19-20 Customers Served

## Customers Served – Five County Make up

PY 20-21 Number of Career Seekers in Training

PY 19-20 Number of Career Seekers in Training

PY 20-21 Number of Career Seekers Trained and Placed

| Employment Targeted Sector | Distinct Placements | Percent | Average Wage | Median Wage |
|----------------------------|---------------------|---------|--------------|-------------|
| Trade & Logistics          | 24                  | 15.00%  | \$24.87      | \$15.00     |
| Other                      | 27                  | 16.88%  | \$18.75      | \$17.00     |
| Construction & Utilities   | 27                  | 16.88%  | \$17.66      | \$16.00     |
| Healthcare                 | 40                  | 25.00%  | \$17.19      | \$14.50     |
| IT & Finance               | 21                  | 13.13%  | \$16.56      | \$15.00     |
| Manufacturing              | 12                  | 7.50%   | \$14.77      | \$14.16     |
| Hospitality/Tourism        | 10                  | 6.25%   | \$10.18      | \$9.92      |