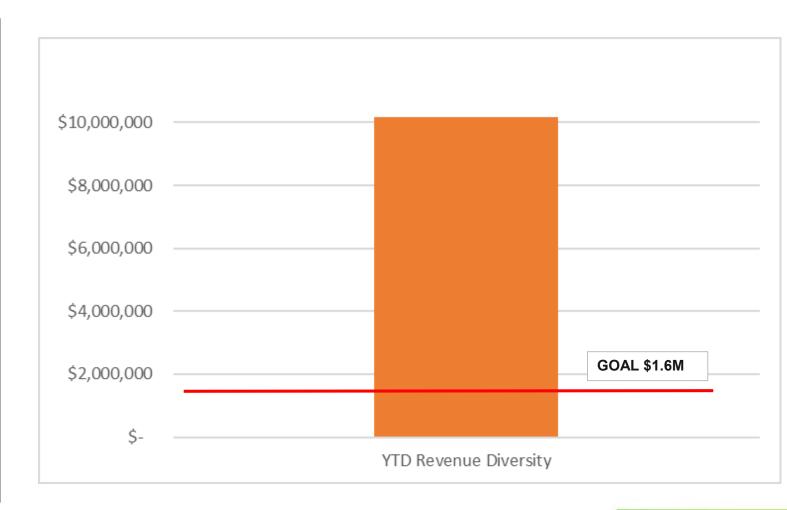

## DIVERSIFY REVENUE STREAMS TO ADJUST FOR VARIABLES IN FEDERAL FUNDING

| Revenue Diversity Goal       | \$<br>1,600,000  |
|------------------------------|------------------|
|                              |                  |
| Grant Funding                |                  |
| Help is Here - Orange County | \$<br>7,000,000  |
| Veterans Award               | \$<br>38,206     |
| Project Opioid               | \$<br>2,950,000  |
|                              | \$<br>9,988,206  |
| Public Funding               |                  |
| Orange County (Youth Grant)  | \$<br>99,000     |
|                              |                  |
| Ticket to Work               | \$<br>47,609     |
|                              |                  |
| <b>Private Funding</b>       |                  |
| Board Member Contributions   | \$<br>2,000      |
| Additions Financial Bank     | \$<br>40,000     |
|                              | \$<br>42,000     |
|                              |                  |
| Year to Date Total           | \$<br>10,176,815 |