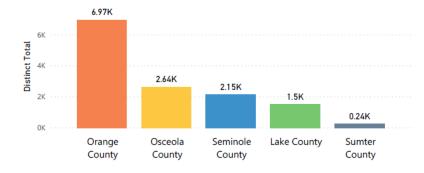

#### Customers Placed – Five County Make up

#### PY 19-20 Number of Customers Placed

#### Customers Placed – Five County Make up

CENTRAL FLORIDA