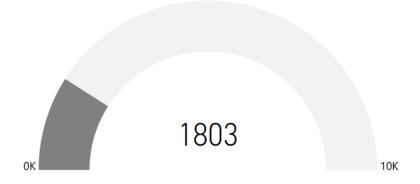

## DELIVER TALENT ACQUISITION STRATEGIES FOR BUSINESSES IN HIGH GROWTH INDUSTRIES

Data Start Date

July 1, 2020

Data Source: Employ Florida

and OSST SQL Server

Data Through

September 20, 2020