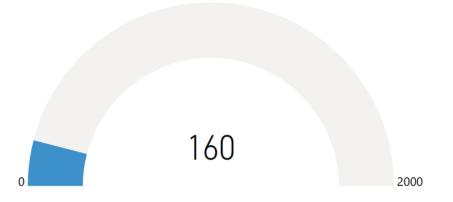

## \$7M CARES Act Monies Grant

- Grant funding provides range of career development services to 4,000 Orange County residents:
  - Training: Certificates; Advance Training
  - Internships / On-the-Job Training for Businesses

## Performance Update

- √ 1,500 Individuals Applied
- √ 813 In Process/ Pending Approval
- ✓ 316 Enrolled

Ready to conquer your next job?

Count on us to get you hired and earning quickly.

Employers hiring right now are waiting for you.