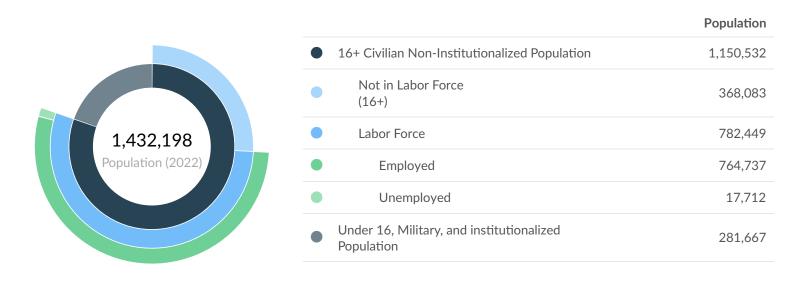

#### **Educational Attainment**

Concerning educational attainment, **23.2% of Orange County**, **FL residents possess a Bachelor's Degree** (2.4% above the national average), and **11.6% hold an Associate's Degree** (2.8% above the national average).

#### **Takeaways**

- As of 2022 the region's population increased by 5.5% since 2017, growing by 74,478. Population is expected to increase by 2.3% between 2022 and 2027, adding 33,480.
- From 2017 to 2022, jobs increased by 4.1% in Orange County, FL from 901,907 to 939,143. This change outpaced the national growth rate of 2.4% by 1.7%. As the number of jobs increased, the labor force participation rate increased from 65.8% to 68.0% between 2017 and 2022.
- Concerning educational attainment, **23.2% of Orange County, FL residents possess a Bachelor's Degree** (2.4% above the national average), and **11.6% hold an Associate's Degree** (2.8% above the national average).
- The top three industries in 2022 are Amusement Parks and Arcades, Restaurants and Other Eating Places, and Traveler Accommodation.