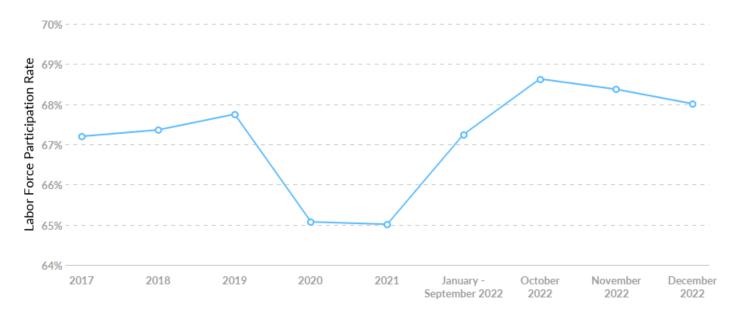

# **Labor Force Participation Rate Trends**

| Timeframe                | Labor Force Participation Rate |
|--------------------------|--------------------------------|
| 2017                     | 67.20%                         |
| 2018                     | 67.36%                         |
| 2019                     | 67.75%                         |
| 2020                     | 65.07%                         |
| 2021                     | 65.01%                         |
| January - September 2022 | 67.25%                         |
| October 2022             | 68.63%                         |
| November 2022            | 68.37%                         |
| December 2022            | 68.01%                         |