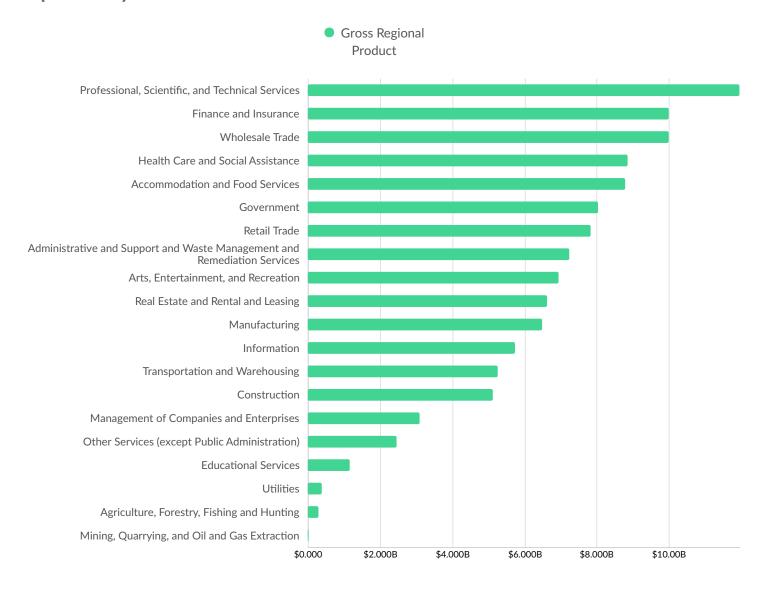

| Harris County, TX       | 481        |



# **Industry Characteristics**

# **Largest Industries**



# **Lightcast**

# **Top Growing Industries**





### **Top Industry Location Quotient**





### **Top Industry GRP**





### **Top Industry Earnings**





# **Business Characteristics**

# 138,978 Companies Employ Your Workers

Online profiles for your workers mention 138,978 companies as employers, with the top 10 appearing below. In the last 12 months, 25,227 companies in Orange County, FL posted job postings, with the top 10 appearing below.

| Top Companies                 | Profiles | Top Companies Posting         | Unique Postings |
|-------------------------------|----------|-------------------------------|-----------------|
| Disney                        | 23,168   | AdventHealth                  | 7,442           |
| Orange County Public Schools  | 10,395   | Orlando Health                | 7,186           |
| University of Central Florida | 8,774    | Hilton Hotels & Resorts       | 4,401