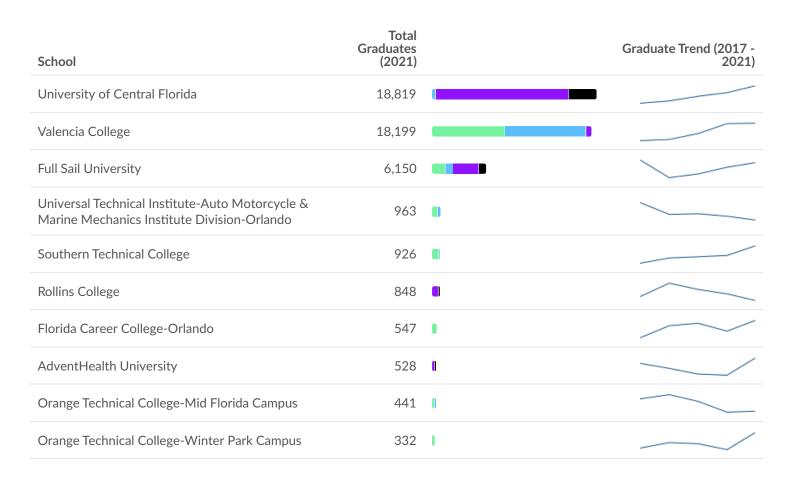

# **Educational Pipeline**

In 2021, there were 49,667 graduates in Orange County, FL. This pipeline has grown by 12% over the last 5 years. The highest share of these graduates come from "Liberal Arts and Sciences/Liberal Studies" (Associate's), "Business Administration and Management, General" (Certificate), and "Psychology, General" (Bachelor's).