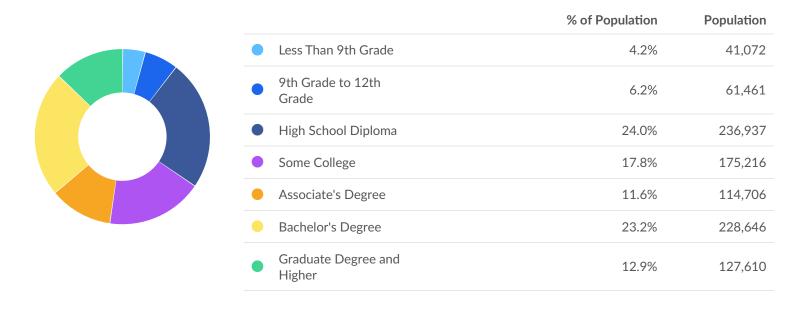

# Unemployment by Age

| Age   | Un    | employment<br>(Dec 2022) | % of<br>Unemployed |
|-------|-------|--------------------------|--------------------|
| < 22  |       | 314                      | 1.77%              |
| 22-24 |       | 1,032                    | 5.83%              |
| 25-34 |       | 4,867                    | 27.48%             |
| 35-44 |       | 4,326                    | 24.42%             |
| 45-54 |       | 3,376                    | 19.06%             |
| 55-59 |       | 1,527                    | 8.62%              |
| 60-64 |       | 1,402                    | 7.92%              |
| 65+   |       | 869                      | 4.91%              |
|       | Total | 17,712                   | 100.00%            |