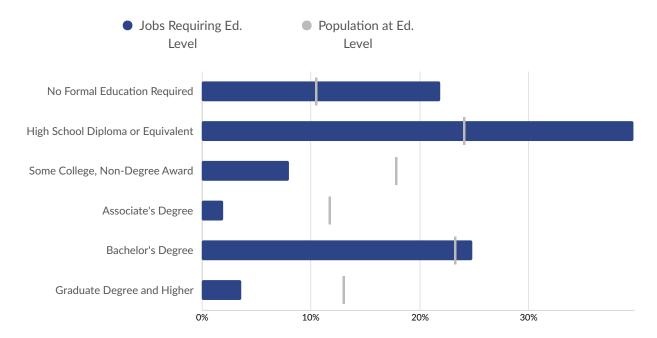

#### **Educational Attainment**

Concerning educational attainment, **23.2% of Orange County**, **FL residents possess a Bachelor's Degree** (2.4% above the national average), and **11.6% hold an Associate's Degree** (2.8% above the national average).