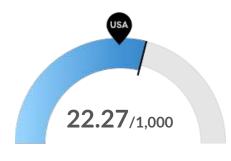

#### **Property Crime**

Orange County, FL has 22.27 property crimes per 1,000 people. The national rate is 17.8 per 1,000 people.