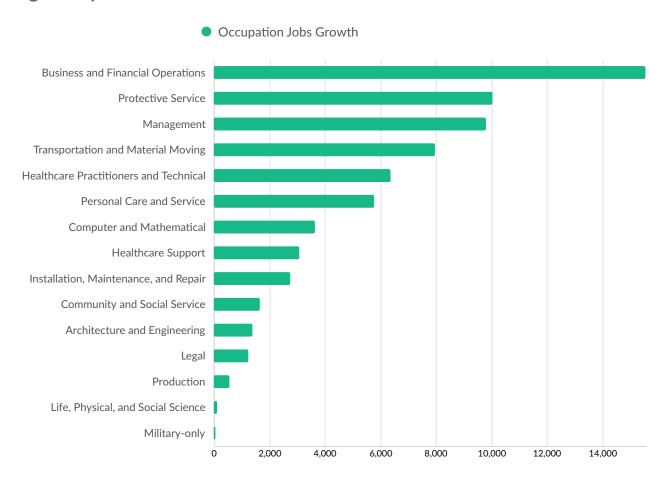

| 5,381    | KPMG                          | 2,419           |
| AdventHealth                  | 5,321    | Orange County Public Schools  | 2,137           |
| Marriott International        | 3,990    | University of Central Florida | 1,973           |
| Valencia College              | 3,408    | Randstad                      | 1,926           |

#### **Business Size**



<sup>\*</sup>Business Data by DatabaseUSA.com is third-party data provided by Lightcast to its customers as a convenience, and Lightcast does not endorse or warrant its accuracy or consistency with other published Lightcast data. In most cases, the Business Count will not match total companies with profiles on the summary tab.



# Workforce Characteristics

### **Largest Occupations**





# **Top Growing Occupations**





# **Top Occupation Location Quotient**

#### Occupation Location Quotient





# **Top Occupation Earnings**





# **Top Posted Occupations**





# Underemployment





# **Educational Pipeline**

In 2021, there were 49,667 graduates in Orange County, FL. This pipeline has grown by 12% over the last 5 years. The highest share of these graduates come from "Liberal Arts and Sciences/Liberal Studies" (Associate's), "Business Administration and Management, General" (Certificate), and "Psychology, General" (Bachelor's).







# **In-Demand Skills**