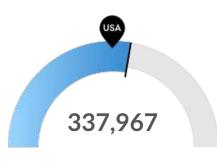

#### Millennials

Orange County, FL has 337,967 millennials (ages 25-39). The national average for an area this size is 290,618.