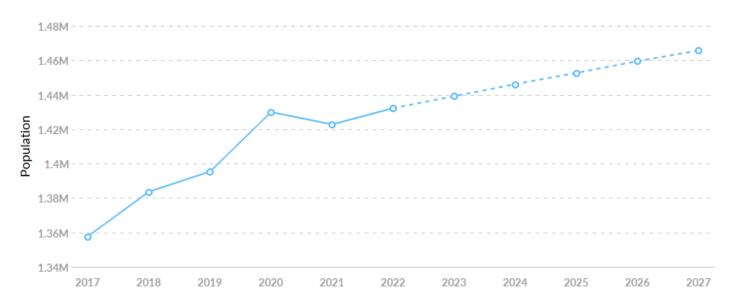

# **Population Trends**

As of 2022 the region's population increased by 5.5% since 2017, growing by 74,478. Population is expected to increase by 2.3% between 2022 and 2027, adding 33,480.

| Timeframe | Population |
|-----------|------------|
| 2017      | 1,357,720  |
| 2018      | 1,383,657  |
| 2019      | 1,395,371  |
| 2020      | 1,429,899  |
| 2021      | 1,422,746  |
| 2022      | 1,432,198  |
| 2023      | 1,439,171  |
| 2024      | 1,446,125  |
| 2025      | 1,452,683  |
| 2026      | 1,459,514  |
| 2027      | 1,465,678  |