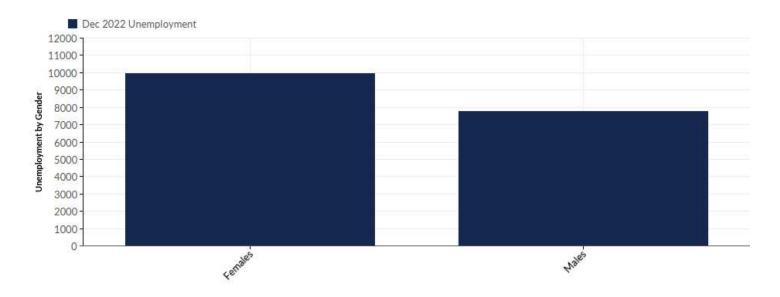

# **Unemployment by Gender**

| Gender  | Unemployment<br>(Dec 2022) | % of<br>Unemployed |
|---------|----------------------------|--------------------|
| Females | 9,948                      | 56.17%             |
| Males   | 7,764                      | 43.83%             |
|         | Total 17,712               | 100.00%            |