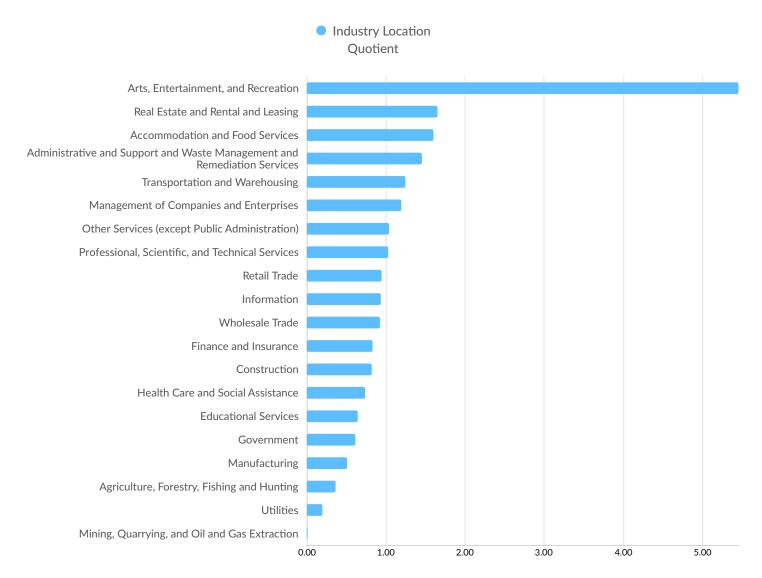

| Harris County, TX       | 481        |



# **Industry Characteristics**

# **Largest Industries**



# **Lightcast**

# **Top Growing Industries**





### **Top Industry Location Quotient**





### **Top Industry GRP**





### **Top Industry Earnings**





# **Business Characteristics**

# 138,978 Companies Employ Your Workers

Online profiles for your workers mention 138,978 companies as employers, with the top 10 appearing below. In the last 12 months, 25,227 companies in Orange County, FL posted job postings, with the top 10 appearing below.

| Top Companies                 | Profiles | Top Companies Posting         | Unique Postings |
|-------------------------------|----------|-------------------------------|-----------------|
| Disney                        | 23,168   | AdventHealth                  | 7,442           |
| Orange County Public Schools  | 10,395   | Orlando Health                | 7,186           |
| University of Central Florida | 8,774    | Hilton Hote