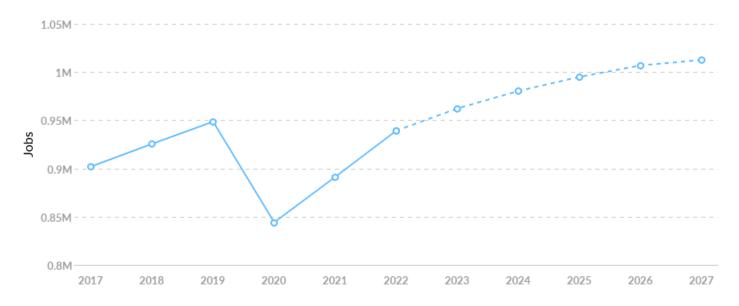

### **Job Trends**

From 2017 to 2022, jobs increased by 4.1% in Orange County, FL from 901,907 to 939,143. This change outpaced the national growth rate of 2.4% by 1.7%.

| Timeframe | Jobs      |
|-----------|-----------|
| 2017      | 901,907   |
| 2018      | 925,465   |
| 2019      | 948,491   |
| 2020      | 844,015   |
| 2021      | 891,194   |
| 2022      | 939,143   |
| 2023      | 962,203   |
| 2024      | 980,325   |
| 2025      | 994,982   |
| 2026      | 1,006,869 |
| 2027      | 1,012,506 |