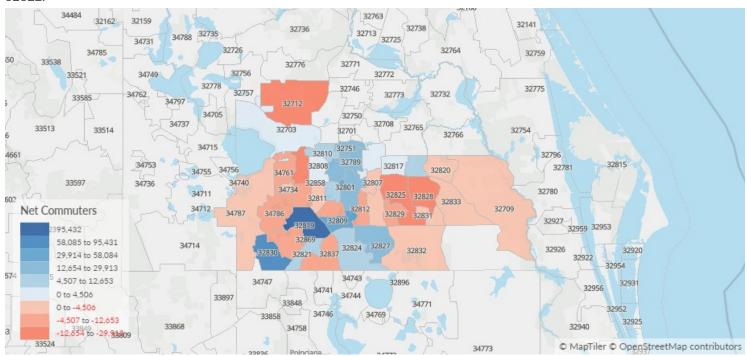

#### Place of Work vs Place of Residence

Understanding where talent in Orange County, FL currently works compared to where talent lives can help you optimize site decisions. For example, the #1 ranked ZIP for employment ranks #17 for resident workers. The top ZIP for resident workers is 32822.

|       | Where Talent Works     |                    |       | Where Talent Lives      |                 |
|-------|------------------------|--------------------|-------|-------------------------|-----------------|
| ZIP   | Name                   | 2022<br>Employment | ZIP   | Name                    | 2022<br>Workers |
| 32819 | Orlando, FL (in Orange | 114,982            | 32822 | Orlando, FL (in Orange  | 30,519          |
| 32830 | Orlando, FL (in Orange | 58,782             | 32837 | Orlando, FL (in Orange  | 29,762          |
| 32801 | Orlando, FL (in Orange | 52,603             | 32825 | Orlando, FL (in Orange  | 29,017          |
| 32809 | Orlando, FL (in Orange | 44,892             | 34787 | Winter Garden, FL (in O | 29,000          |
| 32806 | Orlando, FL (in Orange | 36,080             | 32828 | Orlando, FL (in Orange  | 27,870          |