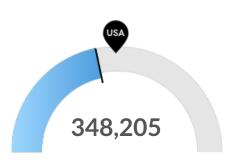

#### **Retiring Soon**

Retirement risk is low in Orange County, FL. The national average for an area this size is 422,892 people 55 or older, while there are 348,205 here.