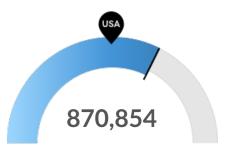

#### **Racial Diversity**

Racial diversity is high in Orange County, FL. The national average for an area this size is 578,970 racially diverse people, while there are 870,854 here.