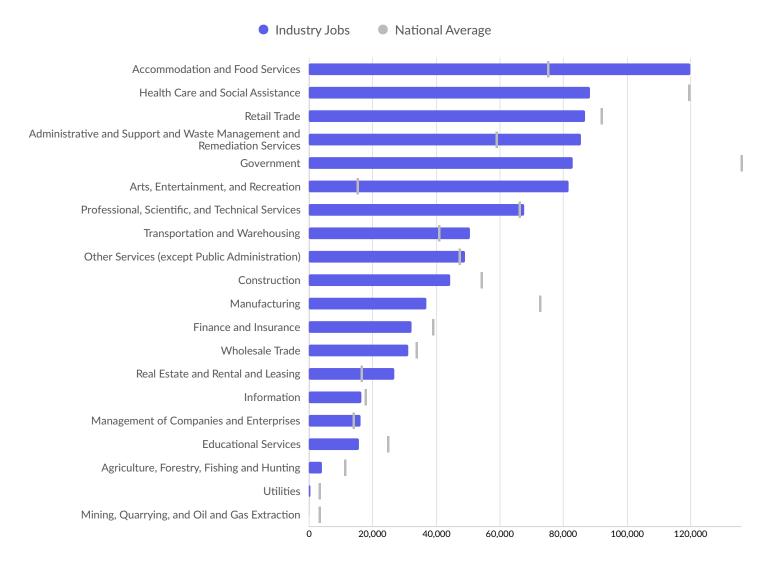

| Harris County, TX       | 481        |



# **Industry Characteristics**

# **Largest Industries**



# **Lightcast**

# **Top Growing Industries**





### **Top Industry Location Quotient**





### **Top Industry GRP**





### **Top Industry Earnings**





# **Business Characteristics**

# 138,978 Companies Employ Your Workers

Online profiles for your workers mention 138,978 companies as employers, with the top 10 appearing below. In the last 12 months, 25,227 companies in Orange County, FL posted job postings, with the top 10 appearing below.

| Top Companies                 | Profiles | Top Companies Posting         | Unique Postings |
|-------------------------------|----------|-------------------------------|-----------------|
| Disney                        | 23,168   | AdventHealth                  | 7,442           |
| Orange County Public Schools  | 10,395   | Orlando Healt