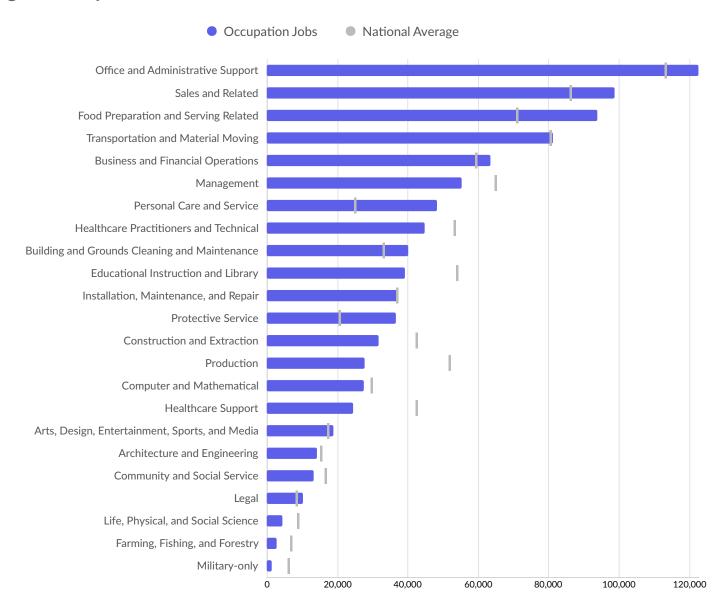

|
| Universal Orlando Resort      | 5,381    | KPMG                          | 2,419           |
| AdventHealth                  | 5,321    | Orange County Public Schools  | 2,137           |
| Marriott International        | 3,990    | University of Central Florida | 1,973           |
| Valencia College              | 3,408    | Randstad                      | 1,926           |

#### **Business Size**



<sup>\*</sup>Business Data by DatabaseUSA.com is third-party data provided by Lightcast to its customers as a convenience, and Lightcast does not endorse or warrant its accuracy or consistency with other published Lightcast data. In most cases, the Business Count will not match total companies with profiles on the summary tab.



# Workforce Characteristics

### **Largest Occupations**





# **Top Growing Occupations**





# **Top Occupation Location Quotient**

#### Occupation Location Quotient





# **Top Occupation Earnings**





# **Top Posted Occupations**





# Underemployment





# **Educational Pipeline**

In 2021, there were 49,667 graduates in Orange County, FL. This pipeline has grown by 12% over the last 5 years. The highest share of these graduates come from "Liberal Arts and Sciences/Liberal Studies" (Associate's), "Business Administration and Management, General" (Certificate), and "Psychology, General" (Bachelor's).







# **In-Demand Skills**