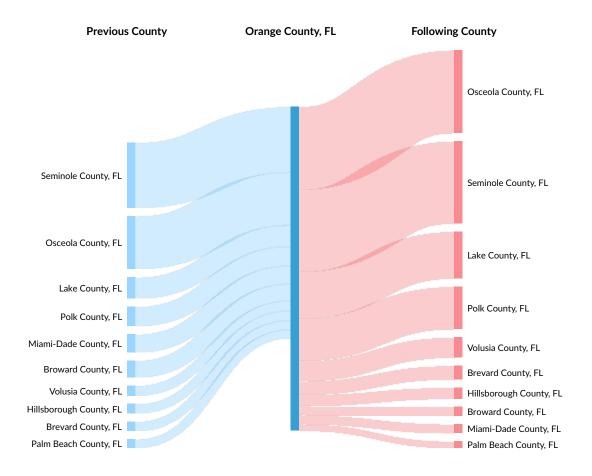

# Inbound and Outbound Migration

The table below analyzes past and current residents of Orange County, FL. The left column shows residents of other counties migrating to Orange County, FL. The right column shows residents migrating from Orange County, FL to other counties.

As of 2020, 10,592 people have migrated from Seminole County, FL to Orange County, FL. In the same year, 13,443 people left Orange County, FL migrating to Osceola County, FL. The total Net Migration for Orange County, FL in 2020 was -11,224.

| Top Previous Counties | Migrations |
|-----------------------|------------|
| Seminole County, FL   | 10,592     |
| Osceola County, FL    | 8,568      |
| Lake County, FL       | 3,438      |
| Polk County, FL       | 3,147      |
| Miami-Dade County, FL | 2,936      |
| Broward County, FL    | 2,718      |

| Volusia County, FL         1,639           Hillsborough County, FL         1,539           Brevard County, FL         1,515           Palm Beach County, FL         855           Queens County, NY         838           Pinellas County, FL         702           Kings County, NY         619           Cook County, IL         581           Top Following Counties         Migrations           Osceola County, FL         13,443           Seminole County, FL         13,404           Seminole County, FL         4,874           Volusia County, FL         6,874           Volusia County, FL         4,874           Brevard County, FL         3,266           Broward County, FL         1,452           Broward County, FL         1,452           Broward County, FL         1,452           Broward County, FL         1,453           Broward County, FL         1,453           Palm Beach County, FL         9,761           Broward County, FL         9,772           Pinellas County, FL         9,772           Pinellas County, FL         9,772           Pinellas County, FL         9,772           Pinellas County, FL         9,772 | Top Previous Counties   | Migrations |
|------------------------------------------------------------------------------------------------------------------------------------------------------------------------------------------------------------------------------------------------------------------------------------------------------------------------------------------------------------------------------------------------------------------------------------------------------------------------------------------------------------------------------------------------------------------------------------------------------------------------------------------------------------------------------------------------------------------------------------------------------------------------------------------------------------------------------------------------------------------------------------------------------------------------------------------------------------------------------------------------------------------------------------------------------------------------------------------------------------------------------------------------------------------|-------------------------|------------|
| Brevard County, FL         1,515           Palm Beach County, FL         365           Queens County, NY         688           Pincillas County, FL         702           Kings County, NY         619           Cook County, IL         581           Top Following Counties         Migrations           Osceola County, FL         13,443           Seminole County, FL         13,409           Lake County, FL         7,580           Polk County, FL         6,874           Volusia County, FL         3,266           Brevard County, FL         1,459           Broward County, FL         1,459           Broward County, FL         1,459           Palm Beach County, FL         1,453           Palm Beach County, FL         1,061           Duval County, FL         972           Pinellas County, FL         83           Marion County, FL         83           Marion County, FL         83           Merion County, FL         83                                                                                                                                                                                                           | Volusia County, FL      | 1,629      |
| Palm Beach County, FL         1,404           Duval County, FL         855           Queens County, NY         388           Pinellas County, FL         702           Kings County, NY         619           Cook County, IL         581           Top Following Counties         Migrations           Osceola County, FL         13,443           Seminole County, FL         13,309           Lake County, FL         4,874           Volusia County, FL         4,874           Volusia County, FL         3,266           Brevard County, FL         1,459           Broward County, FL         1,459           Miami-Dade County, FL         1,459           Miami-Dade County, FL         1,061           Duval County, FL         972           Pinellas County, FL         893           Marion County, FL         838           Lee County, FL         838                                                                                                                                                                                                                                                                                             | Hillsborough County, FL | 1,539      |
| Duval County, FL         855           Queens County, NY         638           Pinellas County, FL         702           Kings County, NY         619           Cook County, IL         581           Top Following Counties         Migrations           Osceola County, FL         13,443           Seminole County, FL         13,099           Lake County, FL         6,874           Volusia County, FL         3,266           Brevard County, FL         3,266           Brevard County, FL         1,459           Hillsborough County, FL         1,459           Miami- Dade County, FL         1,459           Miami- Dade County, FL         1,061           Duval County, FL         972           Pinellas County, FL         973           Marion County, FL         83           Marion County, FL         83           Lee County, FL         50                                                                                                                                                                                                                                                                                               | Brevard County, FL      | 1,515      |
| Queens County, NY       838         Pinellas County, FL       702         Kings County, NY       619         Cook County, IL       581         Top Following Counties       Migrations         Osceola County, FL       13,443         Seminole County, FL       13,309         Lake County, FL       7,580         Polk County, FL       6,874         Volusia County, FL       3,266         Brevard County, FL       1,826         Broward County, FL       1,453         Miami-Dade County, FL       1,453         Palm Beach County, FL       1,061         Duval County, FL       972         Pinellas County, FL       893         Marion County, FL       893         Marion County, FL       893         Marion County, FL       893                                                                                                                                                                                                                                                                                                                                                                                                                    | Palm Beach County, FL   | 1,404      |
| Pinellas County, FL         702           Kings County, NY         619           Cook County, IL         581           Top Following Counties         Migrations           Osceola County, FL         13,443           Seminole County, FL         13,309           Lake County, FL         6,874           Volusia County, FL         3,266           Brevard County, FL         1,200           Hillsborough County, FL         1,826           Broward County, FL         1,459           Miami-Dade County, FL         1,951           Palm Beach County, FL         1,061           Duval County, FL         972           Pinellas County, FL         893           Marion County, FL         893           Marion County, FL         893                                                                                                                                                                                                                                                                                                                                                                                                                  | Duval County, FL        | 855        |
| Kings County, NY         619           Cook County, IL         581           Top Following Counties         Migrations           Osceola County, FL         13,443           Seminole County, FL         13,309           Lake County, FL         580           Polk County, FL         6,874           Volusia County, FL         3,266           Brevard County, FL         2,200           Hillsborough County, FL         1,826           Broward County, FL         1,459           Miami-Dade County, FL         1,661           Duval County, FL         972           Pinellas County, FL         893           Marion County, FL         838           Lee County, FL         506                                                                                                                                                                                                                                                                                                                                                                                                                                                                       | Queens County, NY       | 838        |
| Cook County, IL         581           Top Following Counties         Migrations           Osceola County, FL         13,443           Seminole County, FL         13,309           Lake County, FL         5,800           Polk County, FL         4,874           Volusia County, FL         3,266           Brevard County, FL         1,826           Broward County, FL         1,826           Miami-Dade County, FL         1,459           Palm Beach County, FL         1,061           Duval County, FL         972           Pinellas County, FL         893           Marion County, FL         893           Marion County, FL         893           Lee County, FL         566                                                                                                                                                                                                                                                                                                                                                                                                                                                                      | Pinellas County, FL     | 702        |
| Top Following Counties         Migrations           Osceola County, FL         13,443           Seminole County, FL         13,309           Lake County, FL         7,580           Polk County, FL         6,874           Volusia County, FL         3,266           Brevard County, FL         1,826           Broward County, FL         1,826           Miami-Dade County, FL         1,459           Miami-Dade County, FL         1,611           Duval County, FL         972           Pinellas County, FL         893           Marion County, FL         838           Lee County, FL         506                                                                                                                                                                                                                                                                                                                                                                                                                                                                                                                                                    | Kings County, NY        | 619        |
| Osceola County, FL       13,443         Seminole County, FL       13,309         Lake County, FL       7,580         Polk County, FL       6,874         Volusia County, FL       3,266         Brevard County, FL       2,200         Hillsborough County, FL       1,826         Broward County, FL       1,459         Miami-Dade County, FL       1,061         Duval County, FL       972         Pinellas County, FL       893         Marion County, FL       838         Lee County, FL       506                                                                                                                                                                                                                                                                                                                                                                                                                                                                                                                                                                                                                                                        | Cook County, IL         | 581        |
| Seminole County, FL       13,309         Lake County, FL       7,580         Polk County, FL       6,874         Volusia County, FL       3,266         Brevard County, FL       2,200         Hillsborough County, FL       1,826         Broward County, FL       1,459         Miami-Dade County, FL       1,453         Palm Beach County, FL       1,061         Duval County, FL       972         Pinellas County, FL       893         Marion County, FL       838         Lee County, FL       506                                                                                                                                                                                                                                                                                                                                                                                                                                                                                                                                                                                                                                                      | Top Following Counties  | Migrations |
| Lake County, FL       7,580         Polk County, FL       6,874         Volusia County, FL       3,266         Brevard County, FL       2,200         Hillsborough County, FL       1,826         Broward County, FL       1,459         Miami-Dade County, FL       1,453         Palm Beach County, FL       972         Pinellas County, FL       893         Marion County, FL       838         Lee County, FL       506                                                                                                                                                                                                                                                                                                                                                                                                                                                                                                                                                                                                                                                                                                                                    | Osceola County, FL      | 13,443     |
| Polk County, FL 6,874  Volusia County, FL 3,266  Brevard County, FL 2,200  Hillsborough County, FL 1,826  Broward County, FL 1,459  Miami-Dade County, FL 1,061  Duval County, FL 9,72  Pinellas County, FL 893  Marion County, FL 838  Lee County, FL 506                                                                                                                                                                                                                                                                                                                                                                                                                                                                                                                                                                                                                                                                                                                                                                                                                                                                                                       | Seminole County, FL     | 13,309     |
| Volusia County, FL3,266Brevard County, FL2,200Hillsborough County, FL1,826Broward County, FL1,459Miami-Dade County, FL1,453Palm Beach County, FL1,061Duval County, FL972Pinellas County, FL893Marion County, FL838Lee County, FL506                                                                                                                                                                                                                                                                                                                                                                                                                                                                                                                                                                                                                                                                                                                                                                                                                                                                                                                              | Lake County, FL         | 7,580      |
| Brevard County, FL 2,200 Hillsborough County, FL 1,826 Broward County, FL 1,459 Miami-Dade County, FL 1,453 Palm Beach County, FL 1,061 Duval County, FL 972 Pinellas County, FL 893 Marion County, FL 838 Lee County, FL 506                                                                                                                                                                                                                                                                                                                                                                                                                                                                                                                                                                                                                                                                                                                                                                                                                                                                                                                                    | Polk County, FL         | 6,874      |
| Hillsborough County, FL 1,826 Broward County, FL 1,459 Miami-Dade County, FL 1,453 Palm Beach County, FL 1,061 Duval County, FL 972 Pinellas County, FL 893 Marion County, FL 838 Lee County, FL 506                                                                                                                                                                                                                                                                                                                                                                                                                                                                                                                                                                                                                                                                                                                                                                                                                                                                                                                                                             | Volusia County, FL      | 3,266      |
| Broward County, FL 1,459 Miami-Dade County, FL 1,453 Palm Beach County, FL 1,061 Duval County, FL 972 Pinellas County, FL 893 Marion County, FL 838 Lee County, FL 506                                                                                                                                                                                                                                                                                                                                                                                                                                                                                                                                                                                                                                                                                                                                                                                                                                                                                                                                                                                           | Brevard County, FL      | 2,200      |
| Miami-Dade County, FL 1,453 Palm Beach County, FL 1,061 Duval County, FL 972 Pinellas County, FL 893 Marion County, FL 838 Lee County, FL 506                                                                                                                                                                                                                                                                                                                                                                                                                                                                                                                                                                                                                                                                                                                                                                                                                                                                                                                                                                                                                    | Hillsborough County, FL | 1,826      |
| Palm Beach County, FL 1,061 Duval County, FL 972 Pinellas County, FL 893 Marion County, FL 838 Lee County, FL 506                                                                                                                                                                                                                                                                                                                                                                                                                                                                                                                                                                                                                                                                                                                                                                                                                                                                                                                                                                                                                                                | Broward County, FL      | 1,459      |
| Duval County, FL 972 Pinellas County, FL 893 Marion County, FL 838 Lee County, FL 506                                                                                                                                                                                                                                                                                                                                                                                                                                                                                                                                                                                                                                                                                                                                                                                                                                                                                                                                                                                                                                                                            | Miami-Dade County, FL   | 1,453      |
| Pinellas County, FL 893 Marion County, FL 838 Lee County, FL 506                                                                                                                                                                                                                                                                                                                                                                                                                                                                                                                                                                                                                                                                                                                                                                                                                                                                                                                                                                                                                                                                                                 | Palm Beach County, FL   | 1,061      |
| Marion County, FL 838 Lee County, FL 506                                                                                                                                                                                                                                                                                                                                                                                                                                                                                                                                                                                                                                                                                                                                                                                                                                                                                                                                                                                                                                                                                                                         | Duval County, FL        | 972        |
| Lee County, FL 506                                                                                                                                                                                                                                                                                                                                                                                                                                                                                                                                                                                                                                                                                                                                                                                                                                                                                                                                                                                                                                                                                                                                               | Pinellas County, FL     | 893        |
|                                                                                                                                                                                                                                                                                                                                                                                                                                                                                                                                                                                                                                                                                                                                                                                                                                                                                                                                                                                                                                                                                                                                                                  | Marion County, FL       | 838        |
| Harris County, TX 481                                                                                                                                                                                                                                                                                                                                                                                                                                                                                                                                                                                                                                                                                                                                                                                                                                                                                                                                                                                                                                                                                                                                            | Lee County, FL          | 506        |
|                                                                                                                                                                                                                                                                                                                                                                                                                                                                                                                                                                                                                                                                                                                                                                                                                                                                                                                                                                                                                                                                                                                                                                  | Harris County, TX       | 481        |