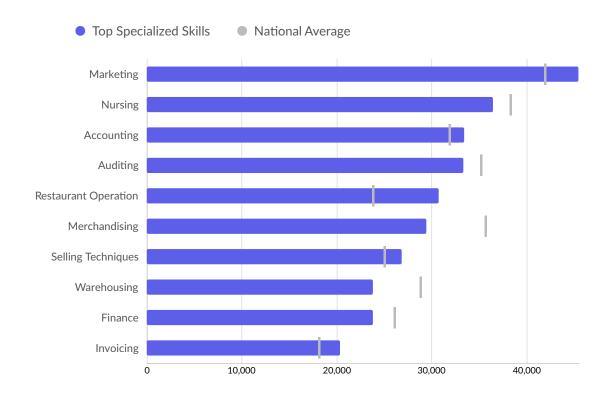

nsistency with other published Lightcast data. In most cases, the Business Count will not match total companies with profiles on the summary tab.



# Workforce Characteristics

### **Largest Occupations**





# **Top Growing Occupations**





# **Top Occupation Location Quotient**

#### Occupation Location Quotient





# **Top Occupation Earnings**





# **Top Posted Occupations**





# Underemployment





# **Educational Pipeline**

In 2021, there were 49,667 graduates in Orange County, FL. This pipeline has grown by 12% over the last 5 years. The highest share of these graduates come from "Liberal Arts and Sciences/Liberal Studies" (Associate's), "Business Administration and Management, General" (Certificate), and "Psychology, General" (Bachelor's).







# **In-Demand Skills**