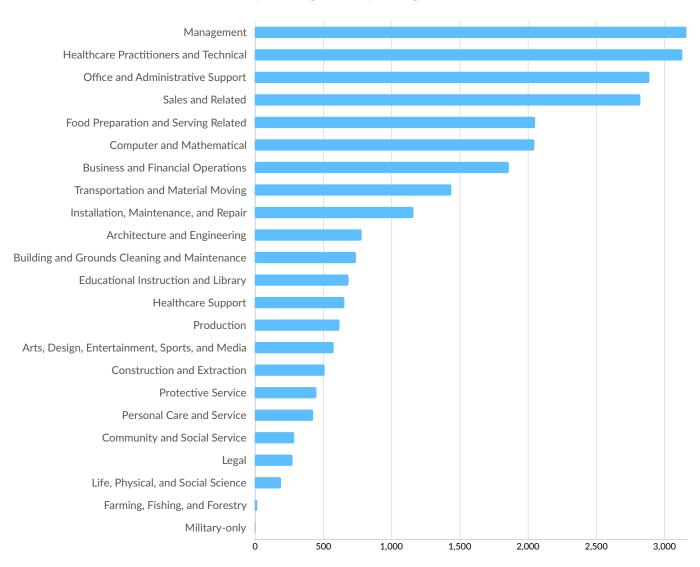

|
| Marriott International        | 3,990    | University of Central Florida | 1,973           |
| Valencia College              | 3,408    | Randstad                      | 1,926           |

#### **Business Size**



<sup>\*</sup>Business Data by DatabaseUSA.com is third-party data provided by Lightcast to its customers as a convenience, and Lightcast does not endorse or warrant its accuracy or consistency with other published Lightcast data. In most cases, the Business Count will not match total companies with profiles on the summary tab.



# Workforce Characteristics

### **Largest Occupations**





# **Top Growing Occupations**





# **Top Occupation Location Quotient**

#### Occupation Location Quotient





# **Top Occupation Earnings**





# **Top Posted Occupations**





# Underemployment





# **Educational Pipeline**

In 2021, there were 49,667 graduates in Orange County, FL. This pipeline has grown by 12% over the last 5 years. The highest share of these graduates come from "Liberal Arts and Sciences/Liberal Studies" (Associate's), "Business Administration and Management, General" (Certificate), and "Psychology, General" (Bachelor's).







# **In-Demand Skills**