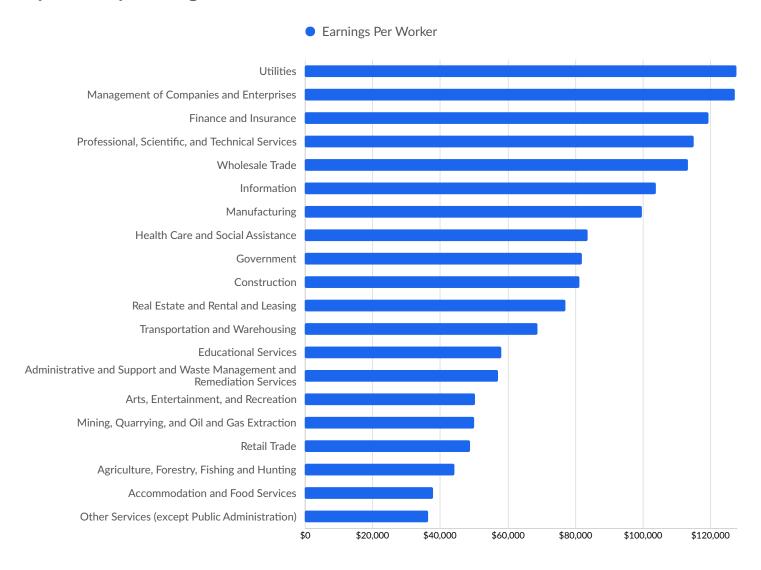

| Harris County, TX       | 481        |



# **Industry Characteristics**

# **Largest Industries**



# **Lightcast**

# **Top Growing Industries**





### **Top Industry Location Quotient**





### **Top Industry GRP**





### **Top Industry Earnings**





# **Business Characteristics**

# 138,978 Companies Employ Your Workers

Online profiles for your workers mention 138,978 companies as employers, with the top 10 appearing below. In the last 12 months, 25,227 companies in Orange County, FL posted job postings, with the top 10 appearing below.

| Top Companies                 | Profiles | Top Companies Posting         | Unique Postings |
|-------------------------------|----------|-------------------------------|-----------------|
| Disney                        | 23,168   | AdventHealth                  | 7,442           |
| Orange County Public Schools  | 10,395   | Orlando Health                | 7,186           |
| University of Central Florida | 8,774    | Hilton Hotels & Resorts       | 4,401           |
| Orlando Health