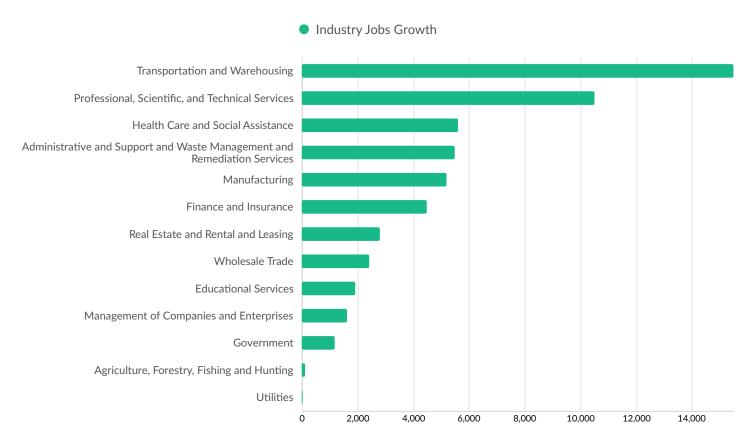

| Harris County, TX       | 481        |



# **Industry Characteristics**

# **Largest Industries**



# **Lightcast**

# **Top Growing Industries**





### **Top Industry Location Quotient**





### **Top Industry GRP**





### **Top Industry Earnings**





# **Business Characteristics**

# 138,978 Companies Employ Your Workers

Online profiles for your workers mention 138,978 companies as employers, with the top 10 appearing below. In the last 12 months, 25,227 companies in Orange County, FL posted job postings, with the top 10 appearing below.

| Top Companies                 | Profiles | Top Companies Posting         | Unique Postings |
|-------------------------------|----------|-------------------------------|-----------------|
| Disney                        | 23,168   | AdventHealth                  | 7,442           |
| Orange County Public Schools  | 10,395   | Orlando Health                | 7,186           |
| University