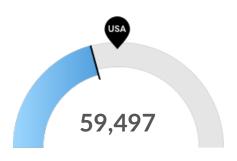

#### **Veterans**

Orange County, FL has 59,497 veterans. The national average for an area this size is 76,932.