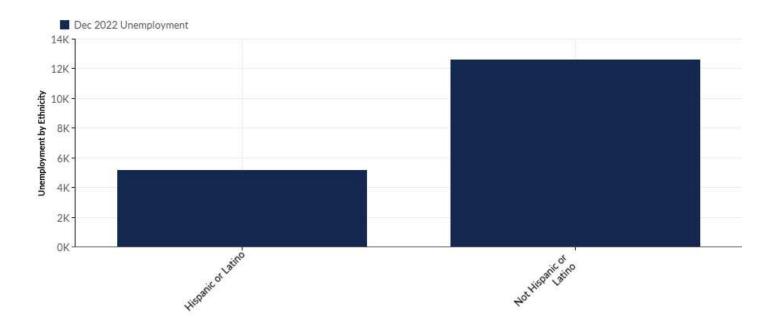

# **Unemployment by Ethnicity**

| Ethnicity              | l     | Jnemployment<br>(Dec 2022) | % of<br>Unemployed |
|------------------------|-------|----------------------------|--------------------|
| Hispanic or Latino     |       | 5,138                      | 29.01%             |
| Not Hispanic or Latino |       | 12,574                     | 70.99%             |
|                        | Total | 17,712                     | 100.00%            |