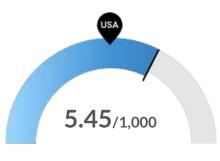

#### **Violent Crime**

Orange County, FL has 5.45 violent crimes per 1,000 people. The national rate is 3.59 per 1,000 people.