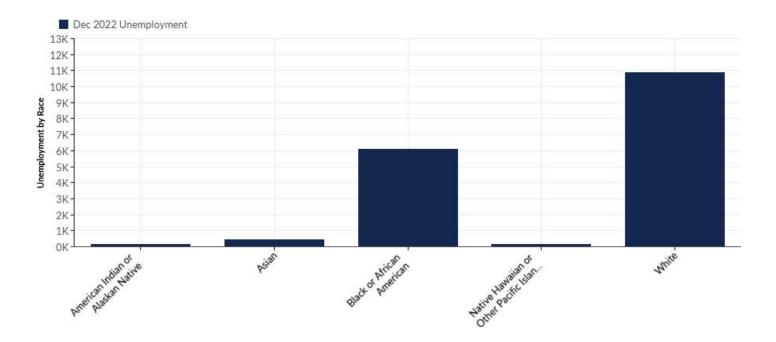

# **Unemployment by Race**

| Race                                      | Unemployment<br>(Dec 2022) | % of<br>Unemployed |
|-------------------------------------------|----------------------------|--------------------|
| American Indian or Alaskan Native         | 165                        | 0.93%              |
| Asian                                     | 444                        | 2.51%              |
| Black or African American                 | 6,096                      | 34.42%             |
| Native Hawaiian or Other Pacific Islander | 146                        | 0.82%              |
| White                                     | 10,860                     | 61.31%             |
|                                           | Total 17,712               | 100.00%            |