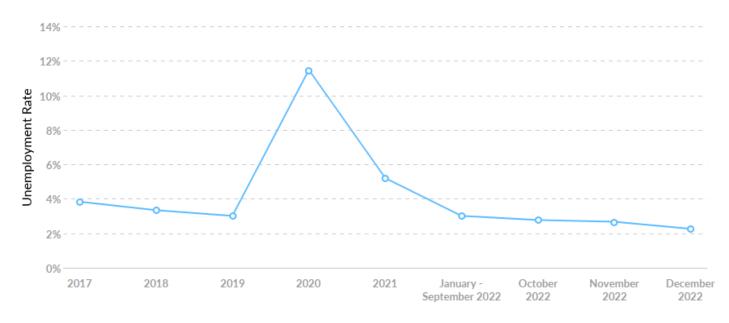

# **Unemployment Rate Trends**

Orange County, FL had a December 2022 unemployment rate of 2.26%, decreasing from 3.83% 5 years before.

| Timeframe                | Unemployment Rate |
|--------------------------|-------------------|
| 2017                     | 3.83%             |
| 2018                     | 3.34%             |
| 2019                     | 3.01%             |
| 2020                     | 11.46%            |
| 2021                     | 5.20%             |
| January - September 2022 | 3.01%             |
| October 2022             | 2.77%             |
| November 2022            | 2.67%             |
| December 2022            | 2.26%             |