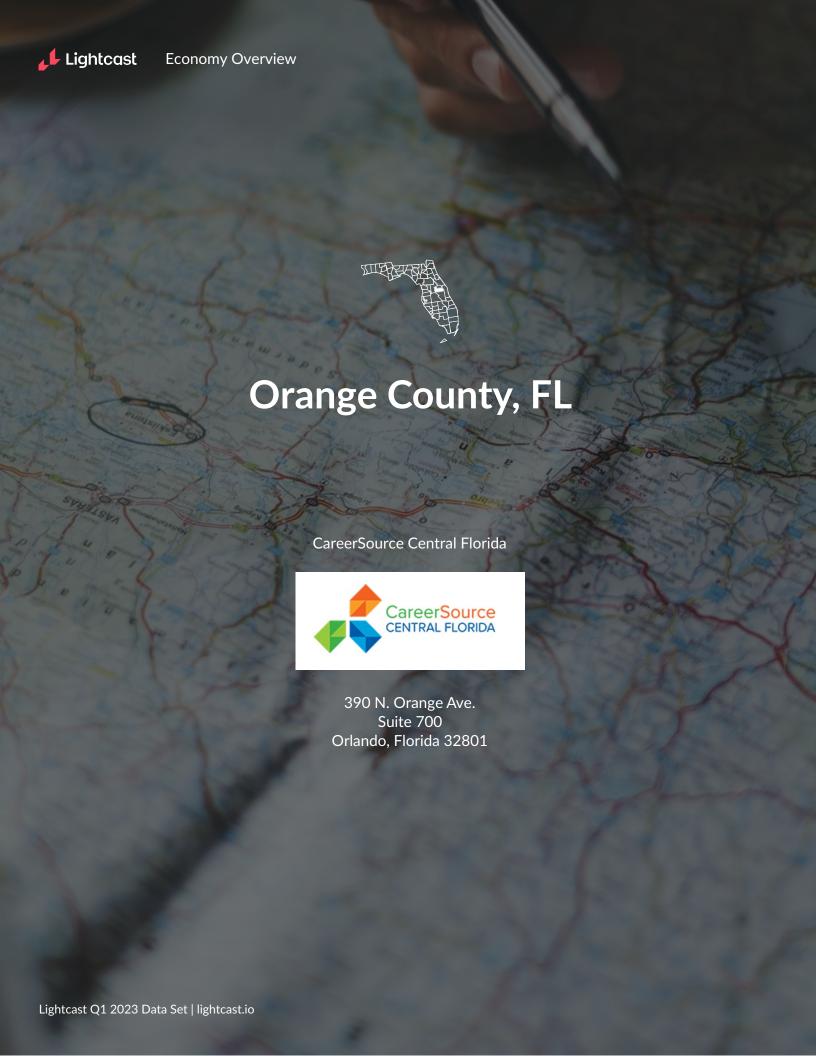

# **Economy Overview**

1,432,198

Population (2022)

Population grew by 74,478 over the last 5 years and is projected to grow by 33,480 over the next 5 years. 939,143

**Total Regional Employment** 

Jobs grew by 37,236 over the last 5 years and are projected to grow by 73,362 over the next 5 years.

|        | Population<br>(2022) | Labor<br>Force (Dec<br>2022) | Jobs (2022) | Cost<br>of<br>Living | GRP       | Imports  | Exports   |
|--------|----------------------|------------------------------|-------------|----------------------|-----------|----------|-----------|
| Region | 1,432,198            | 782,449                      | 939,143     | 105.9                | \$123.65B | \$82.56B | \$113.08B |
| Nation | 334,161,482          | 164,223,787                  | 166,730,882 | 100.0                | \$24.59T  | \$0      | \$11.20T  |

#### Dec 2022 Labor Force Breakdown