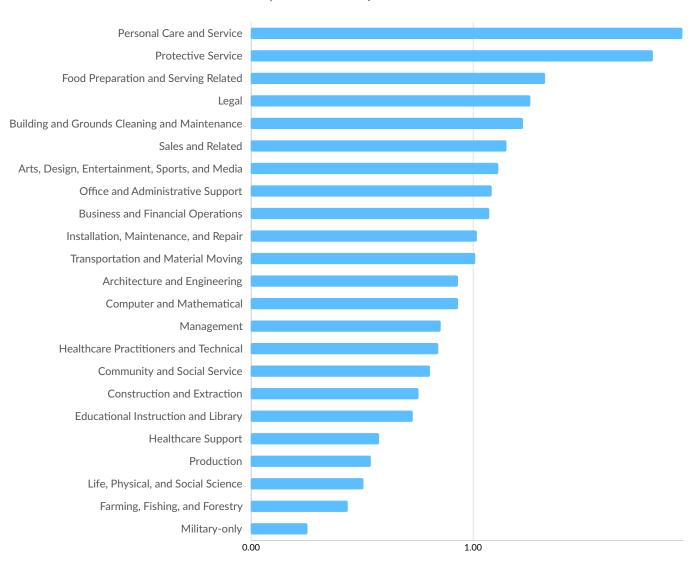

| 5,321    | Orange County Public Schools  | 2,137           |
| Marriott International        | 3,990    | University of Central Florida | 1,973           |
| Valencia College              | 3,408    | Randstad                      | 1,926           |

#### **Business Size**



<sup>\*</sup>Business Data by DatabaseUSA.com is third-party data provided by Lightcast to its customers as a convenience, and Lightcast does not endorse or warrant its accuracy or consistency with other published Lightcast data. In most cases, the Business Count will not match total companies with profiles on the summary tab.



# Workforce Characteristics

### **Largest Occupations**





# **Top Growing Occupations**





# **Top Occupation Location Quotient**

#### Occupation Location Quotient





# **Top Occupation Earnings**





# **Top Posted Occupations**





# Underemployment





# **Educational Pipeline**

In 2021, there were 49,667 graduates in Orange County, FL. This pipeline has grown by 12% over the last 5 years. The highest share of these graduates come from "Liberal Arts and Sciences/Liberal Studies" (Associate's), "Business Administration and Management, General" (Certificate), and "Psychology, General" (Bachelor's).







# **In-Demand Skills**