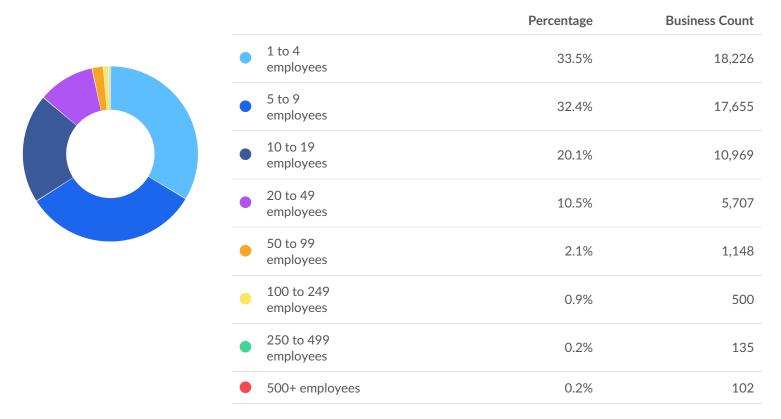

#### **Business Size**

<sup>\*</sup>Business Data by DatabaseUSA.com is third-party data provided by Lightcast to its customers as a convenience, and Lightcast does not endorse or warrant its accuracy or consistency with other published Lightcast data. In most cases, the Business Count will not match total companies with profiles on the summary tab.