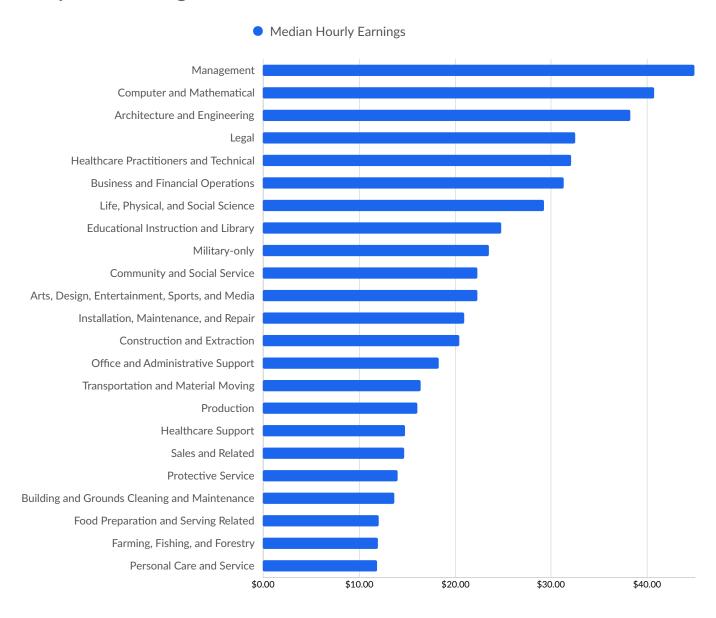

County Public Schools  | 2,137           |
| Marriott International        | 3,990    | University of Central Florida | 1,973           |
| Valencia College              | 3,408    | Randstad                      | 1,926           |

#### **Business Size**



<sup>\*</sup>Business Data by DatabaseUSA.com is third-party data provided by Lightcast to its customers as a convenience, and Lightcast does not endorse or warrant its accuracy or consistency with other published Lightcast data. In most cases, the Business Count will not match total companies with profiles on the summary tab.



# Workforce Characteristics

### **Largest Occupations**





# **Top Growing Occupations**





# **Top Occupation Location Quotient**

#### Occupation Location Quotient





# **Top Occupation Earnings**





# **Top Posted Occupations**





# Underemployment





# **Educational Pipeline**

In 2021, there were 49,667 graduates in Orange County, FL. This pipeline has grown by 12% over the last 5 years. The highest share of these graduates come from "Liberal Arts and Sciences/Liberal Studies" (Associate's), "Business Administration and Management, General" (Certificate), and "Psychology, General" (Bachelor's).







# **In-Demand Skills**