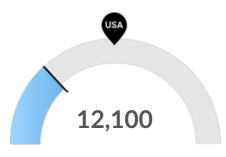

#### Millennials

Sumter County, FL has 12,100 millennials (ages 25-39). The national average for an area this size is 27,706.