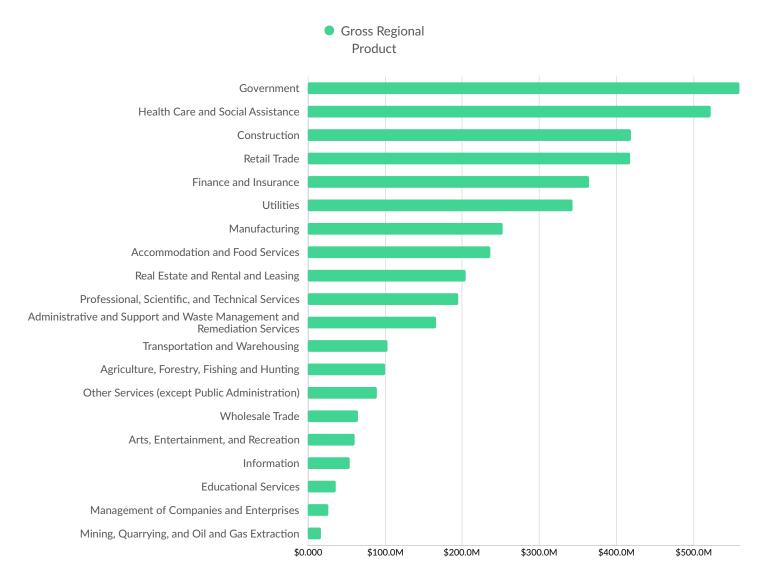

| Palm Beach County, FL   | 38         |



# **Industry Characteristics**

### **Largest Industries**





### **Top Growing Industries**





### **Top Industry Location Quotient**





### **Top Industry GRP**





### **Top Industry Earnings**





# **Business Characteristics**

## 4,733 Companies Employ Your Workers

Online profiles for your workers mention 4,733 companies as employers, with the top 10 appearing below. In the last 12 months, 979 companies in Sumter County, FL posted job postings, with the top 10 appearing below.

| Top Companies                   | Profiles | Top Companies Posting  | Unique Postings |
|---------------------------------|----------|------------------------|-----------------|
| South Sumter High School        | 88       | The Villages           | 315             |
| Walmart                         | 76       | LocumTenens.com        | 241             |
| Seco Energy                     | 75       | Central Florida Health | 186             |
| Sumter County Sherif