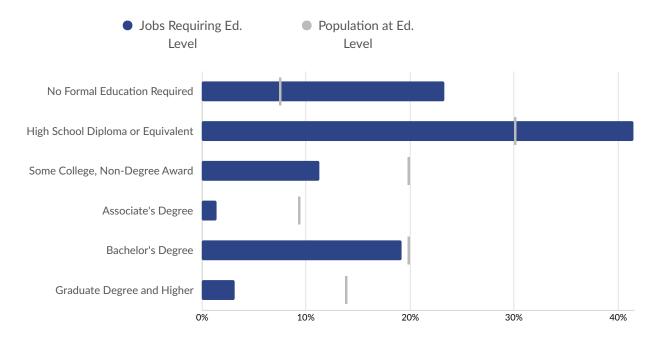

# **Educational Pipeline**

In 2021, there were 61 graduates in Sumter County, FL. This pipeline has shrunk by 5% over the last 5 years. The highest share of these graduates come from "Cosmetology/Cosmetologist, General" (Certificate), "Agriculture, General" (Associate's), and "Arts, Entertainment, and Media Management, Other" (Bachelor's).