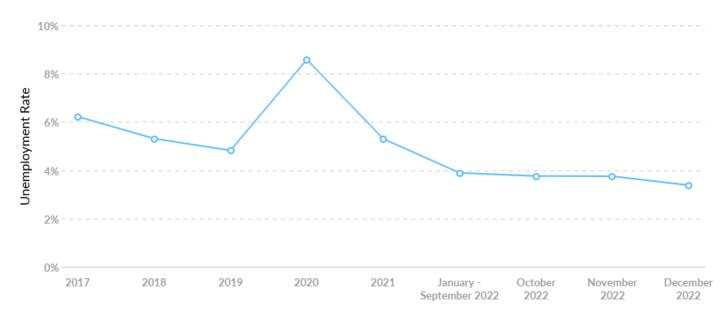

# **Unemployment Rate Trends**

Sumter County, FL had a December 2022 unemployment rate of 3.38%, decreasing from 6.22% 5 years before.

| Timeframe                | Unemployment Rate |
|--------------------------|-------------------|
| 2017                     | 6.22%             |
| 2018                     | 5.31%             |
| 2019                     | 4.82%             |
| 2020                     | 8.58%             |
| 2021                     | 5.30%             |
| January - September 2022 | 3.89%             |
| October 2022             | 3.76%             |
| November 2022            | 3.75%             |
| December 2022            | 3.38%             |