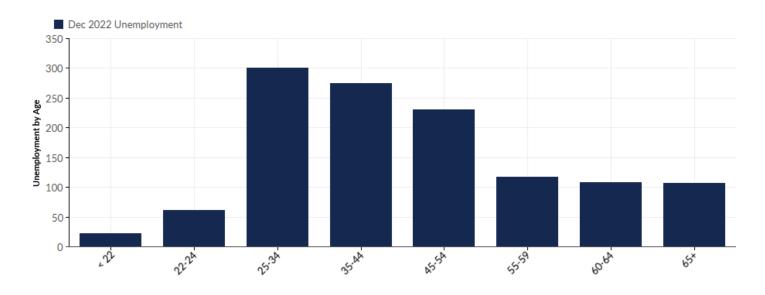

# Unemployment by Age

| Age   | Une   | employment<br>(Dec 2022) | % of<br>Unemployed |
|-------|-------|--------------------------|--------------------|
| < 22  |       | 23                       | 1.88%              |
| 22-24 |       | 62                       | 5.08%              |
| 25-34 |       | 300                      | 24.57%             |
| 35-44 |       | 275                      | 22.52%             |
| 45-54 |       | 230                      | 18.84%             |
| 55-59 |       | 117                      | 9.58%              |
| 60-64 |       | 107                      | 8.76%              |
| 65+   |       | 107                      | 8.76%              |
|       | Total | 1,221                    | 100.00%            |