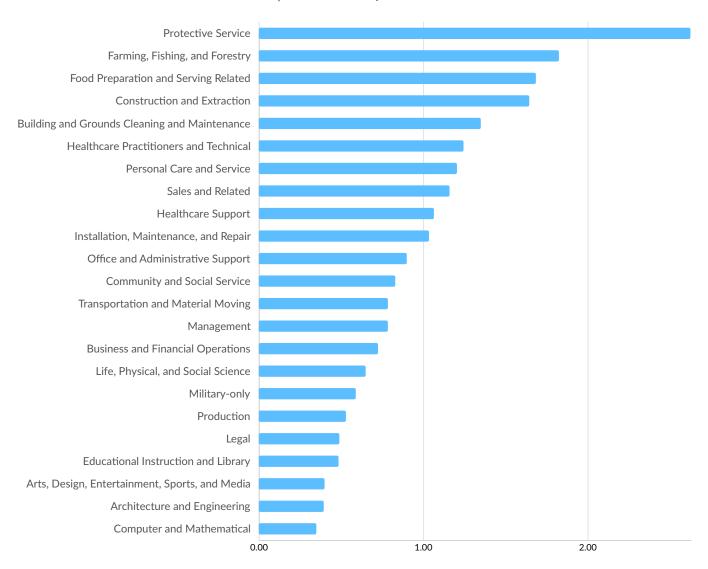

ter County Economic Devel    | 33       | Walmart                | 79              |
| Central Florida Health Alliance | 28       | Circle K               | 78              |
| The Village Charter School      | 25       | State of Florida       | 74              |

### **Business Size**



<sup>\*</sup>Business Data by DatabaseUSA.com is third-party data provided by Lightcast to its customers as a convenience, and Lightcast does not endorse or warrant its accuracy or consistency with other published Lightcast data. In most cases, the Business Count will not match total companies with profiles on the summary tab.



## Workforce Characteristics

### **Largest Occupations**





### **Top Growing Occupations**





### **Top Occupation Location Quotient**

#### Occupation Location Quotient





### **Top Occupation Earnings**





### **Top Posted Occupations**





# Underemployment



# **Educational Pipeline**

In 2021, there were 61 graduates in Sumter County, FL. This pipeline has shrunk by 5% over the last 5 years. The highest share of these graduates come from "Cosmetology/Cosmetologist, General" (Certificate), "Agriculture, General" (Associate's), and "Arts, Entertainment, and Media Management, Other" (Bachelor's).





# **In-Demand Skills**