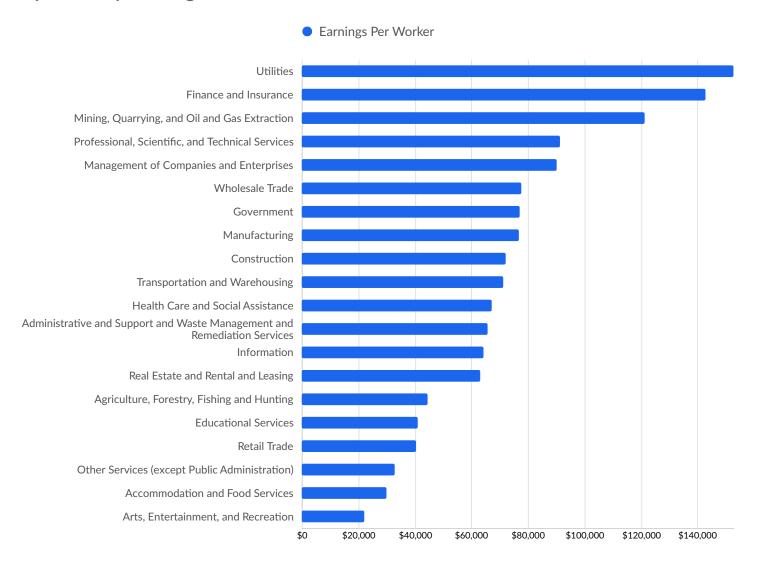

| Palm Beach County, FL   | 38         |



# **Industry Characteristics**

### **Largest Industries**





### **Top Growing Industries**





### **Top Industry Location Quotient**





### **Top Industry GRP**





### **Top Industry Earnings**





# **Business Characteristics**

## 4,733 Companies Employ Your Workers

Online profiles for your workers mention 4,733 companies as employers, with the top 10 appearing below. In the last 12 months, 979 companies in Sumter County, FL posted job postings, with the top 10 appearing below.

| Top Companies                   | Profiles | Top Companies Posting  | Unique Postings |
|---------------------------------|----------|------------------------|-----------------|
| South Sumter High School        | 88       | The Villages           | 315             |
| Walmart                         | 76       | LocumTenens.com        | 241             |
| Seco Energy                     | 75       | Central Florida Health | 186             |
| Sumter County Sheriff's Office  | 54       | Spherion S