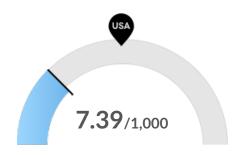

#### **Property Crime**

Sumter County, FL has 7.39 property crimes per 1,000 people. The national rate is 17.8 per 1,000 people.