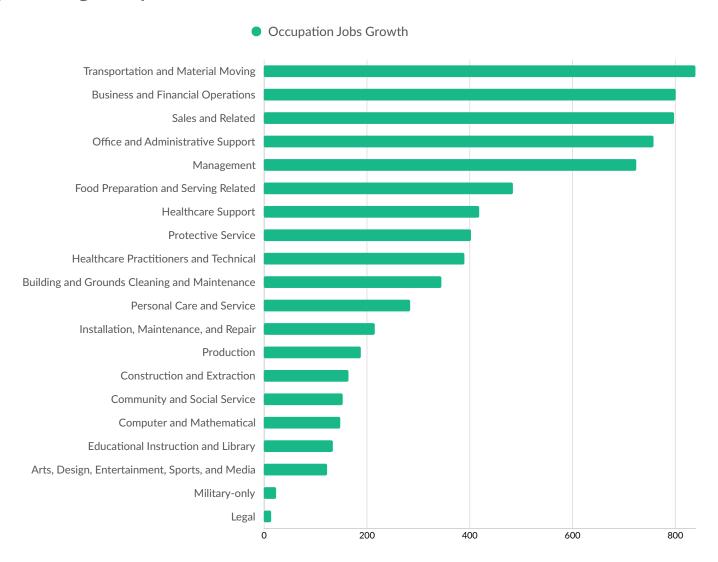

| 37       | Kids Central           | 84              |
| Sumter County Economic Devel    | 33       | Walmart                | 79              |
| Central Florida Health Alliance | 28       | Circle K               | 78              |
| The Village Charter School      | 25       | State of Florida       | 74              |

### **Business Size**



<sup>\*</sup>Business Data by DatabaseUSA.com is third-party data provided by Lightcast to its customers as a convenience, and Lightcast does not endorse or warrant its accuracy or consistency with other published Lightcast data. In most cases, the Business Count will not match total companies with profiles on the summary tab.



## Workforce Characteristics

### **Largest Occupations**





### **Top Growing Occupations**





### **Top Occupation Location Quotient**

#### Occupation Location Quotient





### **Top Occupation Earnings**





### **Top Posted Occupations**





# Underemployment



# **Educational Pipeline**

In 2021, there were 61 graduates in Sumter County, FL. This pipeline has shrunk by 5% over the last 5 years. The highest share of these graduates come from "Cosmetology/Cosmetologist, General" (Certificate), "Agriculture, General" (Associate's), and "Arts, Entertainment, and Media Management, Other" (Bachelor's).





# **In-Demand Skills**