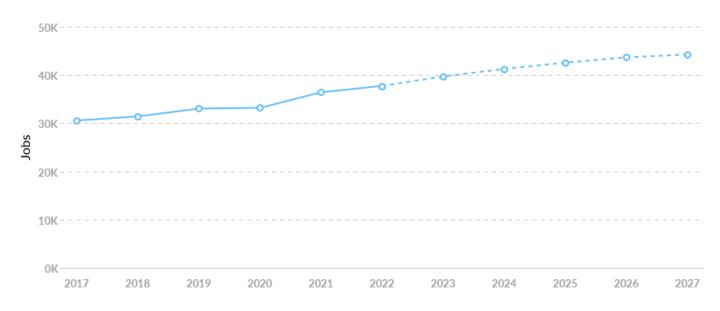

### **Job Trends**

From 2017 to 2022, jobs increased by 23.5% in Sumter County, FL from 30,569 to 37,750. This change outpaced the national growth rate of 2.4% by 21.1%.

| Timeframe | Jobs   |
|-----------|--------|
| 2017      | 30,569 |
| 2018      | 31,416 |
| 2019      | 33,053 |
| 2020      | 33,194 |
| 2021      | 36,422 |
| 2022      | 37,750 |
| 2023      | 39,706 |
| 2024      | 41,277 |
| 2025      | 42,579 |
| 2026      | 43,667 |
| 2027      | 44,259 |