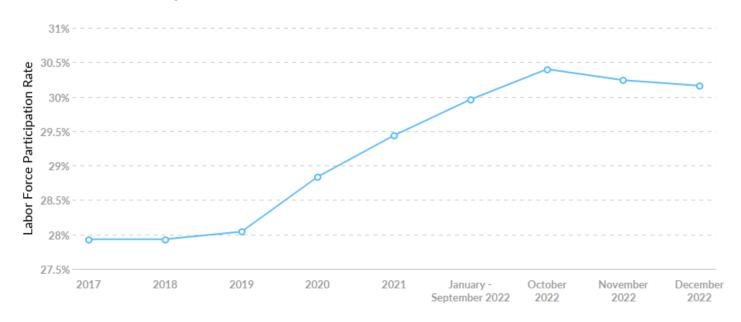

# **Labor Force Participation Rate Trends**

| Timeframe                | Labor Force Participation Rate |
|--------------------------|--------------------------------|
| 2017                     | 27.93%                         |
| 2018                     | 27.93%                         |
| 2019                     | 28.04%                         |
| 2020                     | 28.84%                         |
| 2021                     | 29.44%                         |
| January - September 2022 | 29.96%                         |
| October 2022             | 30.40%                         |
| November 2022            | 30.24%                         |
| December 2022            | 30.16%                         |