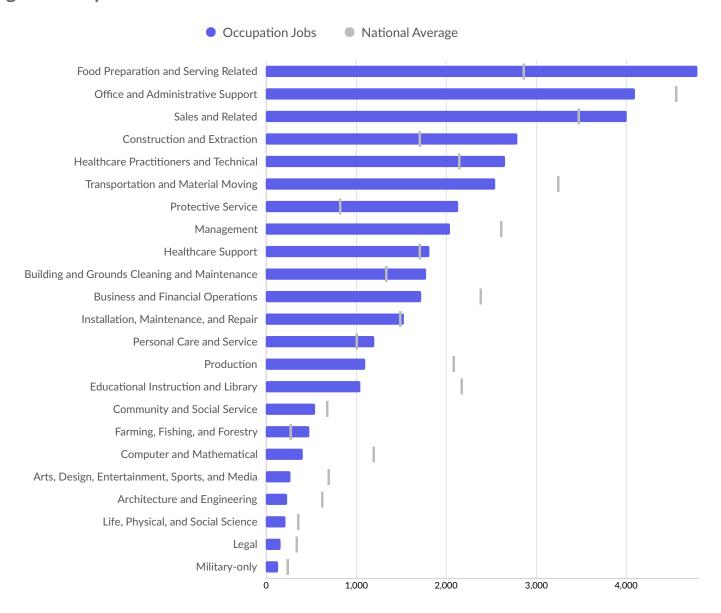

| 110             |
| Publix                          | 37       | Kids Central           | 84              |
| Sumter County Economic Devel    | 33       | Walmart                | 79              |
| Central Florida Health Alliance | 28       | Circle K               | 78              |
| The Village Charter School      | 25       | State of Florida       | 74              |

### **Business Size**



<sup>\*</sup>Business Data by DatabaseUSA.com is third-party data provided by Lightcast to its customers as a convenience, and Lightcast does not endorse or warrant its accuracy or consistency with other published Lightcast data. In most cases, the Business Count will not match total companies with profiles on the summary tab.



## Workforce Characteristics

### **Largest Occupations**





### **Top Growing Occupations**





### **Top Occupation Location Quotient**

#### Occupation Location Quotient





### **Top Occupation Earnings**





### **Top Posted Occupations**





# Underemployment



# **Educational Pipeline**

In 2021, there were 61 graduates in Sumter County, FL. This pipeline has shrunk by 5% over the last 5 years. The highest share of these graduates come from "Cosmetology/Cosmetologist, General" (Certificate), "Agriculture, General" (Associate's), and "Arts, Entertainment, and Media Management, Other" (Bachelor's).





# **In-Demand Skills**