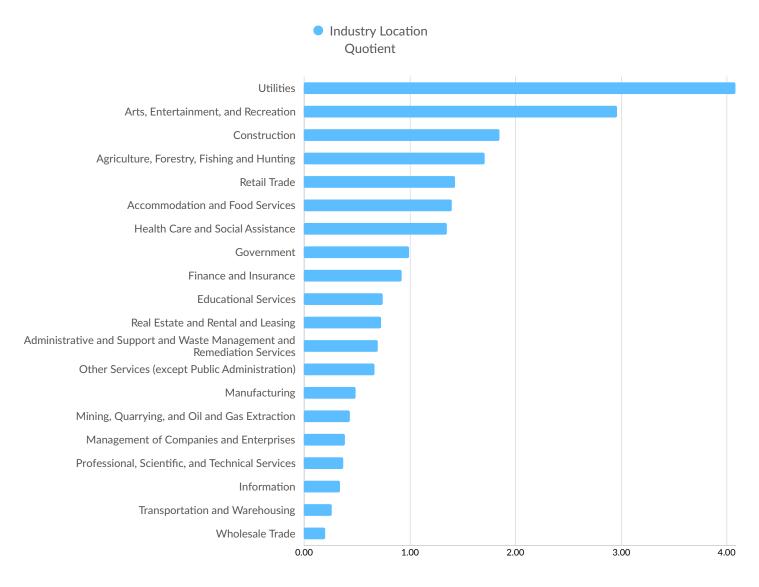

| Palm Beach County, FL   | 38         |



# **Industry Characteristics**

### **Largest Industries**





### **Top Growing Industries**





### **Top Industry Location Quotient**





### **Top Industry GRP**





### **Top Industry Earnings**





# **Business Characteristics**

## 4,733 Companies Employ Your Workers

Online profiles for your workers mention 4,733 companies as employers, with the top 10 appearing below. In the last 12 months, 979 companies in Sumter County, FL posted job postings, with the top 10 appearing below.

| Top Companies                   | Profiles | Top Companies Posting  | Unique Postings |
|---------------------------------|----------|------------------------|-----------------|
| South Sumter High School        | 88       | The Villages           | 315             |
| Walmart                         | 76       | LocumTenens.com        | 241             |
| Seco Energy                     | 75       | Central Florida Health | 186