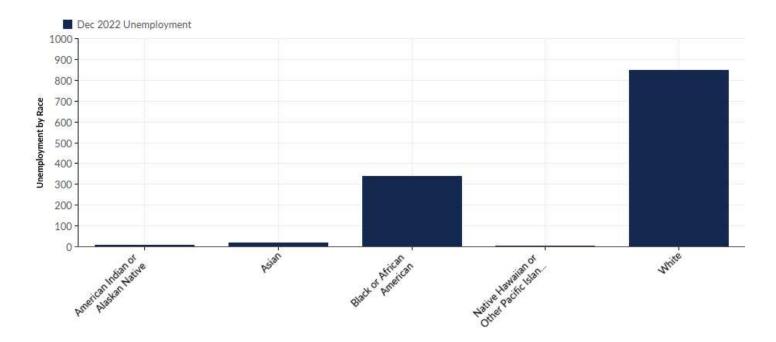

## **Unemployment by Race**

| Race                                      | Unemployment<br>(Dec 2022) | % of<br>Unemployed |
|-------------------------------------------|----------------------------|--------------------|
| American Indian or Alaskan Native         | 8                          | 0.66%              |
| Asian                                     | 18                         | 1.47%              |
| Black or African American                 | 340                        | 27.85%             |
| Native Hawaiian or Other Pacific Islander | 5                          | 0.41%              |
| White                                     | 849                        | 69.53%             |
|                                           | Total 1,221                | 100.00%            |