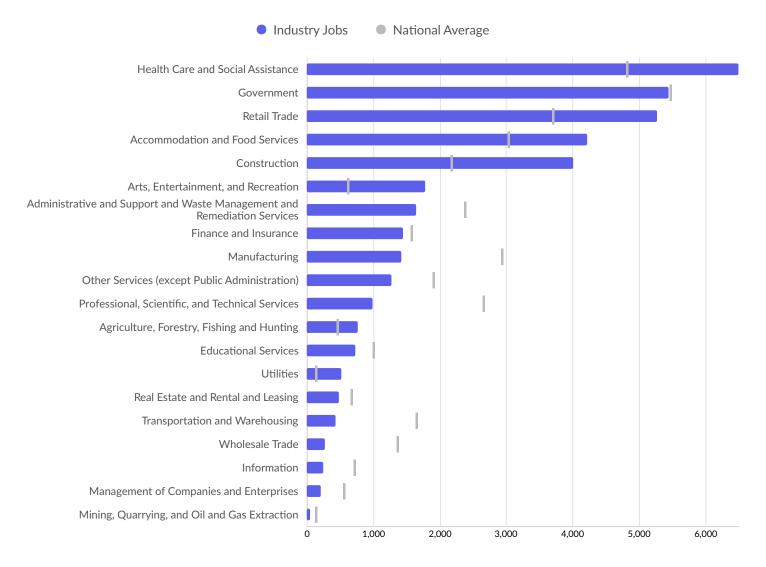

| Palm Beach County, FL   | 38         |



# **Industry Characteristics**

### **Largest Industries**





### **Top Growing Industries**





### **Top Industry Location Quotient**





### **Top Industry GRP**





### **Top Industry Earnings**





# **Business Characteristics**

## 4,733 Companies Employ Your Workers

Online profiles for your workers mention 4,733 companies as employers, with the top 10 appearing below. In the last 12 months, 979 companies in Sumter County, FL posted job postings, with the top 10 appearing below.

| Top Companies                   | Profiles | Top Companies Posting  | Unique Postings |
|---------------------------------|----------|------------------------|-----------------|
| South Sumter High School        | 88       | The Villages           | 315             |
| Walmart                         | 76       | LocumTenens.com        | 241             |
|