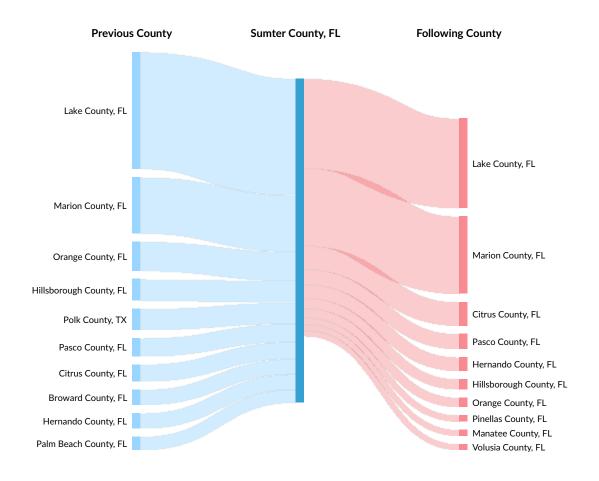

# Inbound and Outbound Migration

The table below analyzes past and current residents of Sumter County, FL. The left column shows residents of other counties migrating to Sumter County, FL. The right column shows residents migrating from Sumter County, FL to other counties.

As of 2020, 1,220 people have migrated from Lake County, FL to Sumter County, FL. In the same year, 936 people left Sumter County, FL migrating to Lake County, FL. The total Net Migration for Sumter County, FL in 2020 was 5,332.

| Top Previous Counties   | Migrations |
|-------------------------|------------|
| Lake County, FL         | 1,220      |
| Marion County, FL       | 588        |
| Orange County, FL       | 305        |
| Hillsborough County, FL | 225        |
| Polk County, TX         | 220        |
| Pasco County, FL        | 190        |

| Citrus County, FL         177           Broward County, FL         160           Hernando County, FL         159           Palm Beach County, FL         139           Pinellas County, FL         136           Suffolk County, NY         135           Polk County, FL         105           Miami-Dade County, FL         104           Cook County, IL         103           Top Following Counties         Migrations           Lake County, FL         936           Marion County, FL         247           Pasco County, FL         157           Hernando County, FL         143           Hillsborough County, FL         107           Orange County, FL         98           Pinellas County, FL         67           Manatee County, FL         63           Volusia County, FL         63           Sarasota County, FL         50           Alachua County, FL         50           Alachua County, FL         46           Lee County, FL         42           Palm Beach County, FL         42           Palm Beach County, FL         38 | Top Previous Counties   | Migrations |
|-------------------------------------------------------------------------------------------------------------------------------------------------------------------------------------------------------------------------------------------------------------------------------------------------------------------------------------------------------------------------------------------------------------------------------------------------------------------------------------------------------------------------------------------------------------------------------------------------------------------------------------------------------------------------------------------------------------------------------------------------------------------------------------------------------------------------------------------------------------------------------------------------------------------------------------------------------------------------------------------------------------------------------------------------------------|-------------------------|------------|
| Hernando County, FL         159           Palm Beach County, FL         139           Pinellas County, FL         136           Suffolk County, NY         135           Polk County, FL         105           Miami-Dade County, FL         104           Cook County, IL         103           Top Following Counties         Migrations           Lake County, FL         936           Marion County, FL         809           Citrus County, FL         247           Pasco County, FL         157           Hernando County, FL         143           Hillsborough County, FL         98           Pinellas County, FL         67           Manatee County, FL         63           Volusia County, FL         62           Sarasota County, FL         52           Polk County, FL         50           Alachua County, FL         46           Lee County, FL         46                                                                                                                                                                           | Citrus County, FL       | 177        |
| Palm Beach County, FL         139           Pinellas County, FL         136           Suffolk County, NY         135           Polk County, FL         105           Miami-Dade County, FL         104           Cook County, IL         103           Top Following Counties         Migrations           Lake County, FL         936           Marion County, FL         247           Pasco County, FL         157           Hernando County, FL         143           Hillsborough County, FL         107           Orange County, FL         67           Manatee County, FL         63           Volusia County, FL         62           Sarasota County, FL         52           Polk County, FL         50           Alachua County, FL         46           Lee County, FL         46                                                                                                                                                                                                                                                              | Broward County, FL      | 160        |
| Pinellas County, FL         136           Suffolk County, NY         135           Polk County, FL         105           Miami-Dade County, FL         104           Cook County, IL         103           Top Following Counties         Migrations           Lake County, FL         936           Marion County, FL         809           Citrus County, FL         247           Pasco County, FL         157           Hernando County, FL         107           Orange County, FL         98           Pinellas County, FL         67           Manatee County, FL         63           Volusia County, FL         62           Sarasota County, FL         52           Polk County, FL         50           Alachua County, FL         46           Lee County, FL         46                                                                                                                                                                                                                                                                       | Hernando County, FL     | 159        |
| Suffolk County, FL         135           Polk County, FL         105           Miami-Dade County, FL         104           Cook County, IL         103           Top Following Counties         Migrations           Lake County, FL         936           Marion County, FL         809           Citrus County, FL         247           Pasco County, FL         157           Hernando County, FL         107           Orange County, FL         98           Pinellas County, FL         67           Manatee County, FL         63           Volusia County, FL         62           Sarasota County, FL         50           Polk County, FL         50           Alachua County, FL         46           Lee County, FL         48                                                                                                                                                                                                                                                                                                                 | Palm Beach County, FL   | 139        |
| Polk County, FL         105           Miami-Dade County, FL         104           Cook County, IL         103           Top Following Counties         Migrations           Lake County, FL         936           Marion County, FL         809           Citrus County, FL         247           Pasco County, FL         157           Hernando County, FL         107           Orange County, FL         98           Pinellas County, FL         67           Manatee County, FL         63           Volusia County, FL         62           Sarasota County, FL         50           Polk County, FL         50           Alachua County, FL         46           Lee County, FL         46                                                                                                                                                                                                                                                                                                                                                          | Pinellas County, FL     | 136        |
| Miami-Dade County, FL       104         Cook County, IL       103         Top Following Counties       Migrations         Lake County, FL       936         Marion County, FL       809         Citrus County, FL       247         Pasco County, FL       157         Hernando County, FL       107         Orange County, FL       98         Pinellas County, FL       67         Manatee County, FL       63         Volusia County, FL       62         Sarasota County, FL       50         Alachua County, FL       50         Alachua County, FL       46         Lee County, FL       46                                                                                                                                                                                                                                                                                                                                                                                                                                                           | Suffolk County, NY      | 135        |
| Cook County, IL         103           Top Following Counties         Migrations           Lake County, FL         936           Marion County, FL         809           Citrus County, FL         247           Pasco County, FL         157           Hernando County, FL         143           Hillsborough County, FL         107           Orange County, FL         98           Pinellas County, FL         67           Manatee County, FL         63           Volusia County, FL         62           Sarasota County, FL         52           Polk County, FL         50           Alachua County, FL         46           Lee County, FL         46                                                                                                                                                                                                                                                                                                                                                                                              | Polk County, FL         | 105        |
| Top Following Counties         Migrations           Lake County, FL         936           Marion County, FL         809           Citrus County, FL         247           Pasco County, FL         157           Hernando County, FL         143           Hillsborough County, FL         107           Orange County, FL         98           Pinellas County, FL         67           Manatee County, FL         63           Volusia County, FL         62           Sarasota County, FL         52           Polk County, FL         50           Alachua County, FL         46           Lee County, FL         46                                                                                                                                                                                                                                                                                                                                                                                                                                    | Miami-Dade County, FL   | 104        |
| Lake County, FL       936         Marion County, FL       809         Citrus County, FL       247         Pasco County, FL       157         Hernando County, FL       143         Hillsborough County, FL       107         Orange County, FL       98         Pinellas County, FL       67         Manatee County, FL       63         Volusia County, FL       62         Sarasota County, FL       52         Polk County, FL       50         Alachua County, FL       46         Lee County, FL       42                                                                                                                                                                                                                                                                                                                                                                                                                                                                                                                                              | Cook County, IL         | 103        |
| Marion County, FL       809         Citrus County, FL       247         Pasco County, FL       157         Hernando County, FL       107         Orange County, FL       98         Pinellas County, FL       67         Manatee County, FL       63         Volusia County, FL       62         Sarasota County, FL       52         Polk County, FL       50         Alachua County, FL       46         Lee County, FL       42                                                                                                                                                                                                                                                                                                                                                                                                                                                                                                                                                                                                                          | Top Following Counties  | Migrations |
| Citrus County, FL       247         Pasco County, FL       157         Hernando County, FL       143         Hillsborough County, FL       107         Orange County, FL       98         Pinellas County, FL       67         Manatee County, FL       63         Volusia County, FL       62         Sarasota County, FL       52         Polk County, FL       50         Alachua County, FL       46         Lee County, FL       42                                                                                                                                                                                                                                                                                                                                                                                                                                                                                                                                                                                                                    | Lake County, FL         | 936        |
| Pasco County, FL       157         Hernando County, FL       143         Hillsborough County, FL       107         Orange County, FL       98         Pinellas County, FL       67         Manatee County, FL       63         Volusia County, FL       62         Sarasota County, FL       52         Polk County, FL       50         Alachua County, FL       46         Lee County, FL       42                                                                                                                                                                                                                                                                                                                                                                                                                                                                                                                                                                                                                                                        | Marion County, FL       | 809        |
| Hernando County, FL 143 Hillsborough County, FL 107 Orange County, FL 98 Pinellas County, FL 67 Manatee County, FL 63 Volusia County, FL 62 Sarasota County, FL 52 Polk County, FL 50 Alachua County, FL 46                                                                                                                                                                                                                                                                                                                                                                                                                                                                                                                                                                                                                                                                                                                                                                                                                                                 | Citrus County, FL       | 247        |
| Hillsborough County, FL 107 Orange County, FL 98 Pinellas County, FL 67 Manatee County, FL 63 Volusia County, FL 62 Sarasota County, FL 52 Polk County, FL 50 Alachua County, FL 46 Lee County, FL 42                                                                                                                                                                                                                                                                                                                                                                                                                                                                                                                                                                                                                                                                                                                                                                                                                                                       | Pasco County, FL        | 157        |
| Orange County, FL Pinellas County, FL 67 Manatee County, FL 63 Volusia County, FL 62 Sarasota County, FL 52 Polk County, FL 46 Lee County, FL 42                                                                                                                                                                                                                                                                                                                                                                                                                                                                                                                                                                                                                                                                                                                                                                                                                                                                                                            | Hernando County, FL     | 143        |
| Pinellas County, FL  Manatee County, FL  63  Volusia County, FL  52  Polk County, FL  50  Alachua County, FL  46  Lee County, FL                                                                                                                                                                                                                                                                                                                                                                                                                                                                                                                                                                                                                                                                                                                                                                                                                                                                                                                            | Hillsborough County, FL | 107        |
| Manatee County, FL  Volusia County, FL  Sarasota County, FL  Polk County, FL  Alachua County, FL  Lee County, FL  42                                                                                                                                                                                                                                                                                                                                                                                                                                                                                                                                                                                                                                                                                                                                                                                                                                                                                                                                        | Orange County, FL       | 98         |
| Volusia County, FL 62 Sarasota County, FL 52 Polk County, FL 50 Alachua County, FL 46 Lee County, FL 42                                                                                                                                                                                                                                                                                                                                                                                                                                                                                                                                                                                                                                                                                                                                                                                                                                                                                                                                                     | Pinellas County, FL     | 67         |
| Sarasota County, FL 52 Polk County, FL 50 Alachua County, FL 46 Lee County, FL 42                                                                                                                                                                                                                                                                                                                                                                                                                                                                                                                                                                                                                                                                                                                                                                                                                                                                                                                                                                           | Manatee County, FL      | 63         |
| Polk County, FL 50 Alachua County, FL 46 Lee County, FL 42                                                                                                                                                                                                                                                                                                                                                                                                                                                                                                                                                                                                                                                                                                                                                                                                                                                                                                                                                                                                  | Volusia County, FL      | 62         |
| Alachua County, FL 46 Lee County, FL 42                                                                                                                                                                                                                                                                                                                                                                                                                                                                                                                                                                                                                                                                                                                                                                                                                                                                                                                                                                                                                     | Sarasota County, FL     | 52         |
| Lee County, FL 42                                                                                                                                                                                                                                                                                                                                                                                                                                                                                                                                                                                                                                                                                                                                                                                                                                                                                                                                                                                                                                           | Polk County, FL         | 50         |
|                                                                                                                                                                                                                                                                                                                                                                                                                                                                                                                                                                                                                                                                                                                                                                                                                                                                                                                                                                                                                                                             | Alachua County, FL      | 46         |
| Palm Beach County, FL 38                                                                                                                                                                                                                                                                                                                                                                                                                                                                                                                                                                                                                                                                                                                                                                                                                                                                                                                                                                                                                                    | Lee County, FL          | 42         |
|                                                                                                                                                                                                                                                                                                                                                                                                                                                                                                                                                                                                                                                                                                                                                                                                                                                                                                                                                                                                                                                             | Palm Beach County, FL   | 38         |