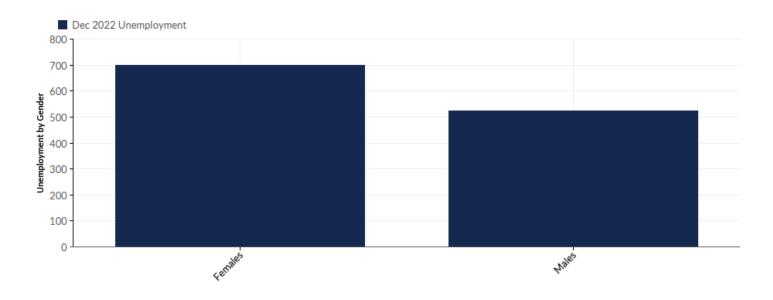

# **Unemployment by Gender**

| Gender  | Unemployment<br>(Dec 2022) | % of Unemployed |
|---------|----------------------------|-----------------|
| Females | 699                        | 57.25%          |
| Males   | 522                        | 42.75%          |
|         | Total 1,221                | 100.00%         |