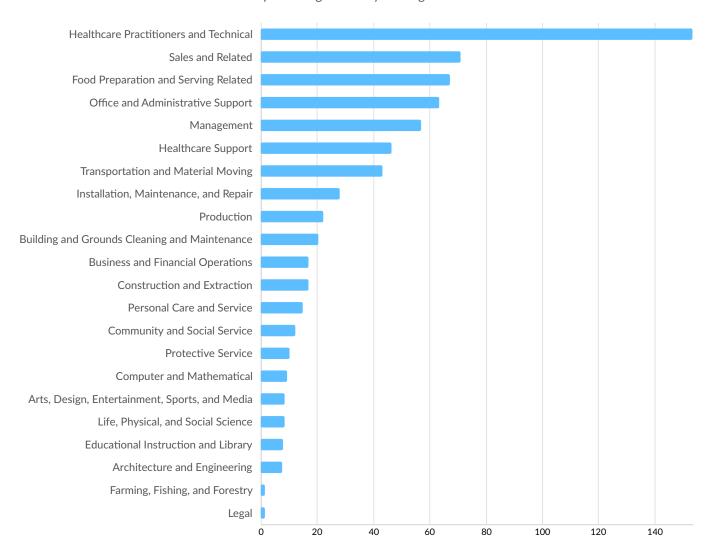

|
| Central Florida Health Alliance | 28       | Circle K               | 78              |
| The Village Charter School      | 25       | State of Florida       | 74              |

### **Business Size**



<sup>\*</sup>Business Data by DatabaseUSA.com is third-party data provided by Lightcast to its customers as a convenience, and Lightcast does not endorse or warrant its accuracy or consistency with other published Lightcast data. In most cases, the Business Count will not match total companies with profiles on the summary tab.



## Workforce Characteristics

### **Largest Occupations**





### **Top Growing Occupations**





### **Top Occupation Location Quotient**

#### Occupation Location Quotient





### **Top Occupation Earnings**





### **Top Posted Occupations**





# Underemployment



# **Educational Pipeline**

In 2021, there were 61 graduates in Sumter County, FL. This pipeline has shrunk by 5% over the last 5 years. The highest share of these graduates come from "Cosmetology/Cosmetologist, General" (Certificate), "Agriculture, General" (Associate's), and "Arts, Entertainment, and Media Management, Other" (Bachelor's).





# **In-Demand Skills**