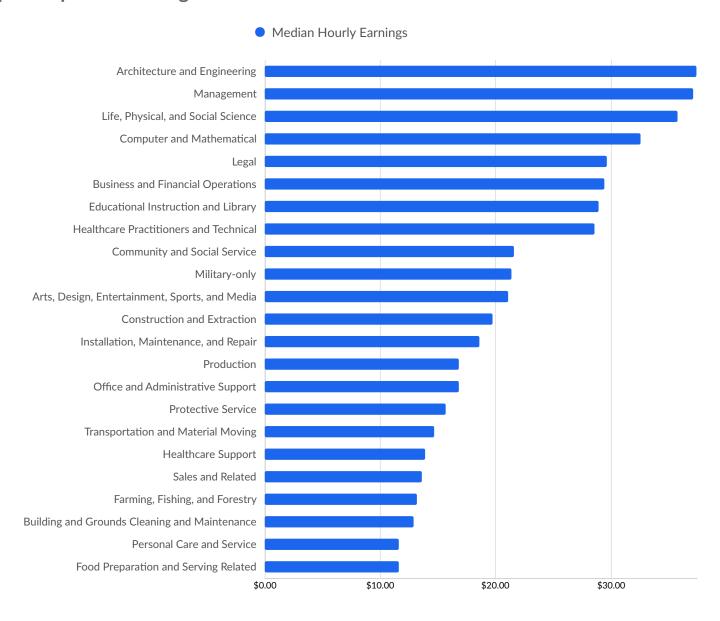

| Walmart                | 79              |
| Central Florida Health Alliance | 28       | Circle K               | 78              |
| The Village Charter School      | 25       | State of Florida       | 74              |

### **Business Size**



<sup>\*</sup>Business Data by DatabaseUSA.com is third-party data provided by Lightcast to its customers as a convenience, and Lightcast does not endorse or warrant its accuracy or consistency with other published Lightcast data. In most cases, the Business Count will not match total companies with profiles on the summary tab.



## Workforce Characteristics

### **Largest Occupations**





### **Top Growing Occupations**





### **Top Occupation Location Quotient**

#### Occupation Location Quotient





### **Top Occupation Earnings**





### **Top Posted Occupations**





# Underemployment



# **Educational Pipeline**

In 2021, there were 61 graduates in Sumter County, FL. This pipeline has shrunk by 5% over the last 5 years. The highest share of these graduates come from "Cosmetology/Cosmetologist, General" (Certificate), "Agriculture, General" (Associate's), and "Arts, Entertainment, and Media Management, Other" (Bachelor's).





# **In-Demand Skills**