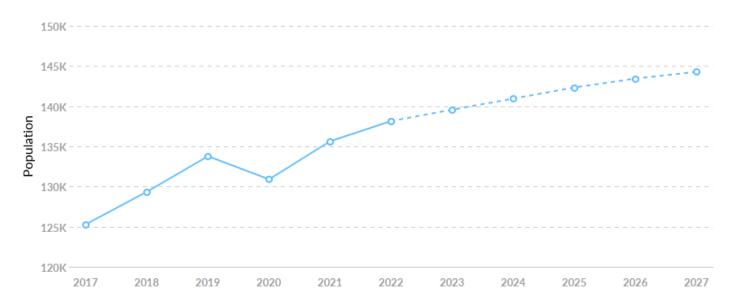

### **Population Trends**

As of 2022 the region's population increased by 10.3% since 2017, growing by 12,852. Population is expected to increase by 4.4% between 2022 and 2027, adding 6,123.

| Timeframe | Population |
|-----------|------------|
| 2017      | 125,298    |
| 2018      | 129,351    |
| 2019      | 133,772    |
| 2020      | 130,897    |
| 2021      | 135,638    |
| 2022      | 138,150    |
| 2023      | 139,573    |
| 2024      | 140,948    |
| 2025      | 142,335    |
| 2026      | 143,437    |
| 2027      | 144,274    |