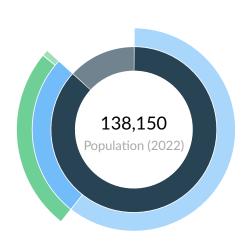

# **Economy Overview**

138,150

Population (2022)

Population grew by 12,852 over the last 5 years and is projected to grow by 6,123 over the next 5 years. 37,750

**Total Regional Employment** 

Jobs grew by 7,181 over the last 5 years and are projected to grow by 6,509 over the next 5 years.