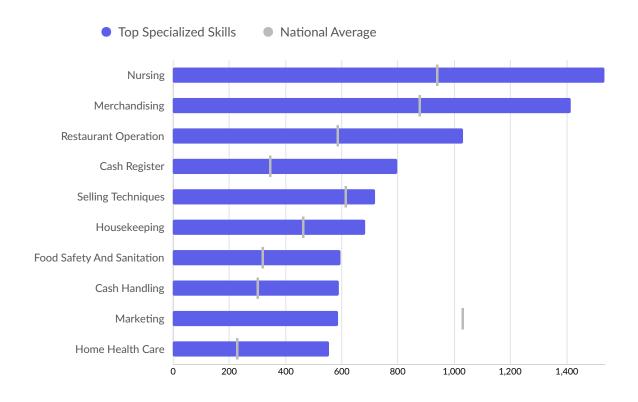

r consistency with other published Lightcast data. In most cases, the Business Count will not match total companies with profiles on the summary tab.



## Workforce Characteristics

### **Largest Occupations**





### **Top Growing Occupations**





### **Top Occupation Location Quotient**

#### Occupation Location Quotient





### **Top Occupation Earnings**





### **Top Posted Occupations**





# Underemployment



# **Educational Pipeline**

In 2021, there were 61 graduates in Sumter County, FL. This pipeline has shrunk by 5% over the last 5 years. The highest share of these graduates come from "Cosmetology/Cosmetologist, General" (Certificate), "Agriculture, General" (Associate's), and "Arts, Entertainment, and Media Management, Other" (Bachelor's).





# **In-Demand Skills**