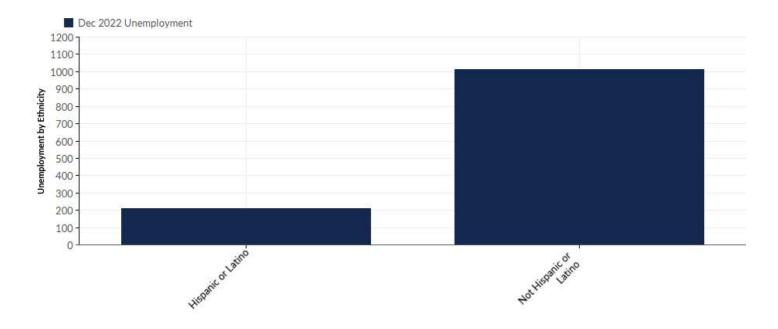

# **Unemployment by Ethnicity**

| Ethnicity              | Ur    | nemployment<br>(Dec 2022) | % of<br>Unemployed |
|------------------------|-------|---------------------------|--------------------|
| Hispanic or Latino     |       | 210                       | 17.20%             |
| Not Hispanic or Latino |       | 1,011                     | 82.80%             |
|                        | Total | 1,221                     | 100.00%            |