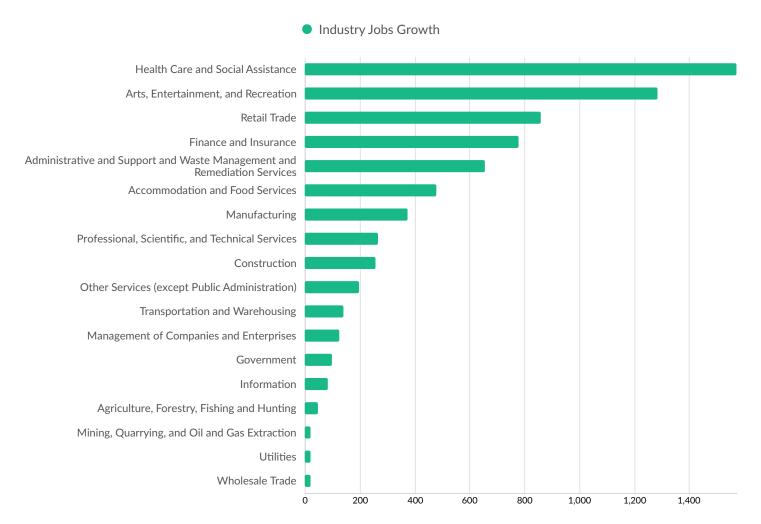

| Palm Beach County, FL   | 38         |



# **Industry Characteristics**

### **Largest Industries**





### **Top Growing Industries**





### **Top Industry Location Quotient**





### **Top Industry GRP**





### **Top Industry Earnings**





# **Business Characteristics**

## 4,733 Companies Employ Your Workers

Online profiles for your workers mention 4,733 companies as employers, with the top 10 appearing below. In the last 12 months, 979 companies in Sumter County, FL posted job postings, with the top 10 appearing below.

| Top Companies                   | Profiles | Top Companies Posting  | Unique Postings |
|---------------------------------|----------|------------------------|-----------------|
| South Sumter High School        | 88       | The Villages           | 315             |
| Walmart                         | 76       | LocumTenens.com        | 241             |
| Seco Energy                     | 75