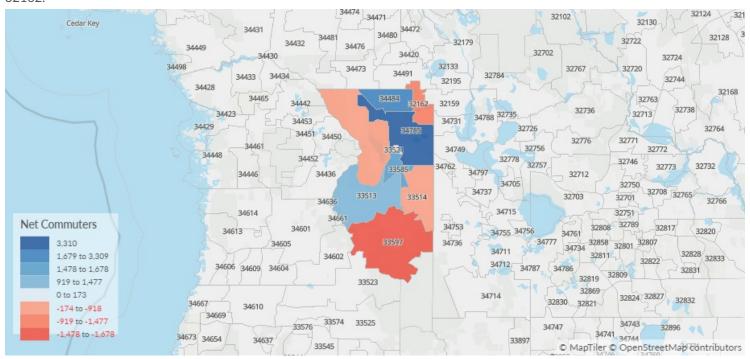

#### Place of Work vs Place of Residence

Understanding where talent in Sumter County, FL currently works compared to where talent lives can help you optimize site decisions. For example, the #1 ranked ZIP for employment ranks #2 for resident workers. The top ZIP for resident workers is 32162.

#### 2022 **Employment ZIP** Name 34785 Wildwood, FL (in Sumte... 10,190 32162 The Villages, FL (in Sum... 9,562 33513 Bushnell, FL (in Sumter ... 5,135 32163 The Villages, FL (in Sum... 3,396 34484 Oxford, FL (in Sumter c... 3,147

#### Where Talent Lives

| ZIP   | Name                     | Workers |
|-------|--------------------------|---------|
| 32162 | The Villages, FL (in Sum | 10,481  |
| 34785 | Wildwood, FL (in Sumte   | 6,879   |
| 33513 | Bushnell, FL (in Sumter  | 4,206   |
| 33597 | Webster, FL (in Sumter   | 3,405   |
| 32163 | The Villages, FL (in Sum | 3,396   |